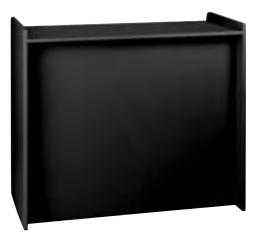

## **Discount Deadline:**

Monday, April 13, 2009

RENTAL PRICE INCLUDES DELIVERY TO & REMOVAL FROM BOOTH.

| Booth Number:  |
|----------------|
| Company Name:  |
| Authorized by: |

|     | FURNISHINGS |                               |                      |                 |       |         |                 |                                 |                 |                   |                   |       |   |
|-----|-------------|-------------------------------|----------------------|-----------------|-------|---------|-----------------|---------------------------------|-----------------|-------------------|-------------------|-------|---|
| Qty | Part #      | Description                   | Discount St<br>Price | andard<br>Price | Total | Qty Par | # D             | escription                      |                 | Discount<br>Price | Standard<br>Price | Total | • |
|     |             |                               | 11100                | 1100            |       |         |                 |                                 |                 | THE               | 11100             |       |   |
|     |             |                               |                      |                 |       | Droped  | Tables          | Tobles are 24"                  | wide            |                   |                   |       |   |
|     | N71085      | Forestdale Chair              |                      | 113.05          |       |         | Tables<br>(⊟Blu | - Tables are 24"<br>ue ⊟Burgund |                 | en ⊟Go            | old               |       |   |
|     | N71088      | Black Diamond Stool           |                      |                 |       | ☐Gray   |                 |                                 | Teal            | □Wi               |                   |       |   |
|     | N71089      | Black Diamond Side Chair      |                      | 129.70          |       | C1      | 30330           | Draped Table 3                  | 3'L x 30"H      | N/A               | N/A               |       |   |
|     | N71090      | Black Diamond Arm Chair       |                      | 166.55          |       | C1      | 30430           | Draped Table 4                  | 4'L x 30"H      | 118.65            | 154.25            |       |   |
|     |             | Studio Black Cocktail Table   |                      | 90.40           |       | C1      | 30630           | Draped Table 6                  | 6'L x 30"H      | 148.35            | 192.85            |       |   |
|     |             | Studio Black End Table        |                      | 90.40           |       | C1      | 30830           | Draped Table 8                  | 3'L x 30"H      | 165.40            | 215.00            |       |   |
|     | N75079      | Orion Computer Kiosk          | 202.33               | 341.05          |       | C1      | 2404630         | 0 4th Side Drape                | 6'L x 30"H      | 29.40             | 38.20             |       |   |
| Dis | play Cylin  | ders                          |                      |                 |       |         |                 | 0 4th Side Drape                |                 | 29.40             | 38.20             |       |   |
|     | N75020      | Black Display Cylinder/Low    | 145.60               | 189.30          |       |         | 30342           | Draped Counte                   |                 | N/A               | N/A               |       |   |
|     | N75021      | Black Display Cyclinder/Med.  | 145.60               | 189.30          |       | C1      | 30442           | Draped Counte                   | er 4'L x 42"H   | 150.15            | 195.20            |       |   |
|     | N75022      | Black Display Cylinder/Lg     | 145.60               | 189.30          |       | C1      | 30642           | Draped Counte                   | er 6'L x 42"H   | 178.55            | 232.10            |       |   |
|     |             |                               |                      |                 |       | C1      | 30842           | Draped Counte                   |                 | 196.50            | 255.45            |       |   |
|     |             |                               |                      |                 |       | C1      | 2404642         | 2 4th Side Drape                | 6'L x 42"H      | 41.10             | 53.45             |       |   |
|     | C210105     | Opal Side Chair               | . 59.80              | 77 75           |       |         |                 | 2 4th Side Drape                |                 | 41.10             | 53.45             |       |   |
|     |             | Carson Arm Chair              |                      | 104.45          |       |         |                 | es - Tables are 2               |                 |                   |                   |       | 1 |
|     | 0210101     | Caroon , and Onan             | 00.00                | 101.10          |       | •       |                 |                                 |                 | N1/A              | N1/A              |       | J |
|     |             | Black ☐ Blue ☐ Gray           | /                    |                 |       |         | 31330           | Undraped Tabl                   |                 | N/A               | N/A               |       |   |
|     | C210112     | Casey Padded Stool            | 96.10                | 124.95          |       |         | 31430           | Undraped Tabl                   |                 | 50.05             | 65.05             |       |   |
|     |             | □ Black □ Gray                |                      |                 |       |         | 31630           | Undraped Tabl                   |                 | 61.35             | 79.75             |       |   |
|     |             |                               |                      |                 |       |         | 31830           | Undraped Tabl                   |                 | 77.25             | 100.45            |       |   |
| Pe  |             | les - SoHo Series             |                      |                 |       |         | 31342           | Undraped Cou                    |                 | N/A               | N/A               |       |   |
|     | N72066      | Black-top Mini 18"W x 18"H    |                      |                 |       |         | 31442           | Undraped Cou                    |                 | 67.95             | 88.35             |       |   |
|     | N72069      | Black-top Cafe 24"W x 30"H.   |                      | 182.25          |       |         | 31642           | Undraped Cou                    |                 | 79.35             | 103.15            |       | - |
|     | N72070      | Black-top Bistro 24"W x 42"H  |                      | 182.25          |       | C1      | 31842           | Undraped Cou                    | nter 8'Lx42"H   | 96.00             | 124.80            |       |   |
|     | N72067      | Black-top Café Table 36"x30"  |                      |                 |       |         |                 |                                 |                 |                   |                   |       |   |
|     | N72068      | Black-top Bistro Table 36"x42 | " 140.20             | 182.25          |       | C2      | 20134           | Chrome Easel                    |                 | 34.65             | 45.05             |       | - |
| Pe  | destal Tah  | les - Chelsea Series - Butche | r Block To           | n               |       | 22      | 0107            | Wastebasket                     |                 | 17.95             | 23.35             |       | - |
| 1 6 |             |                               |                      |                 |       | Specia  |                 |                                 |                 |                   |                   |       | 1 |
|     | N72063      | Café Table 30"W x 30"H        |                      | 182.25          |       |         |                 | □Blue □Burg                     |                 |                   | ☐ Gold            |       |   |
|     | N72064      | Café Table 36"W x 30"H        |                      | 182.25          |       |         | Gray [          | _Plum _Red                      | □Teal           |                   | White             |       | J |
|     |             | Bistro Table 30"W x 42"H      |                      | 182.25          |       | 1       | 2103            | Special Drape                   | e 3'H (per ft.) | . 11.70           | 15.20             |       | - |
|     | N720164     | Bistro Table 36"W x 42"H      | . 140.20             | 182.25          |       | 1       | 2108            | Special Drape                   | e 8'H (per ft.) | 16.05             | 20.85             |       | _ |