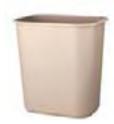

## **Discount Deadline:**

Monday, April 13, 2009

RENTAL PRICE INCLUDES DELIVERY TO & REMOVAL FROM BOOTH.

| Booth Number:  |
|----------------|
| Company Name:  |
| Authorized by: |

|     | FURNISHINGS |                               |                      |                 |       |         |                 |                                 |                 |                   |                   |       |   |
|-----|-------------|-------------------------------|----------------------|-----------------|-------|---------|-----------------|---------------------------------|-----------------|-------------------|-------------------|-------|---|
| Qty | Part #      | Description                   | Discount St<br>Price | andard<br>Price | Total | Qty Par | # D             | escription                      |                 | Discount<br>Price | Standard<br>Price | Total | • |
|     |             |                               | 11100                | 1100            |       |         |                 |                                 |                 | THE               | 11100             |       |   |
|     |             |                               |                      |                 |       | Droped  | Tables          | Tobles are 24"                  | wide            |                   |                   |       |   |
|     | N71085      | Forestdale Chair              |                      | 113.05          |       |         | Tables<br>(⊟Blu | - Tables are 24"<br>ue ⊟Burgund |                 | en ⊟Go            | old               |       |   |
|     | N71088      | Black Diamond Stool           |                      |                 |       | ☐Gray   |                 |                                 | Teal            | □Wi               |                   |       |   |
|     | N71089      | Black Diamond Side Chair      |                      | 129.70          |       | C1      | 30330           | Draped Table 3                  | 3'L x 30"H      | N/A               | N/A               |       |   |
|     | N71090      | Black Diamond Arm Chair       |                      | 166.55          |       | C1      | 30430           | Draped Table 4                  | 4'L x 30"H      | 118.65            | 154.25            |       |   |
|     |             | Studio Black Cocktail Table   |                      | 90.40           |       | C1      | 30630           | Draped Table 6                  | 6'L x 30"H      | 148.35            | 192.85            |       |   |
|     |             | Studio Black End Table        |                      | 90.40           |       | C1      | 30830           | Draped Table 8                  | 3'L x 30"H      | 165.40            | 215.00            |       |   |
|     | N75079      | Orion Computer Kiosk          | 202.33               | 341.05          |       | C1      | 2404630         | 0 4th Side Drape                | 6'L x 30"H      | 29.40             | 38.20             |       |   |
| Dis | play Cylin  | ders                          |                      |                 |       |         |                 | 0 4th Side Drape                |                 | 29.40             | 38.20             |       |   |
|     | N75020      | Black Display Cylinder/Low    | 145.60               | 189.30          |       |         | 30342           | Draped Counte                   |                 | N/A               | N/A               |       |   |
|     | N75021      | Black Display Cyclinder/Med.  | 145.60               | 189.30          |       | C1      | 30442           | Draped Counte                   | er 4'L x 42"H   | 150.15            | 195.20            |       |   |
|     | N75022      | Black Display Cylinder/Lg     | 145.60               | 189.30          |       | C1      | 30642           | Draped Counte                   | er 6'L x 42"H   | 178.55            | 232.10            |       |   |
|     |             |                               |                      |                 |       | C1      | 30842           | Draped Counte                   |                 | 196.50            | 255.45            |       |   |
|     |             |                               |                      |                 |       | C1      | 2404642         | 2 4th Side Drape                | 6'L x 42"H      | 41.10             | 53.45             |       |   |
|     | C210105     | Opal Side Chair               | . 59.80              | 77 75           |       |         |                 | 2 4th Side Drape                |                 | 41.10             | 53.45             |       |   |
|     |             | Carson Arm Chair              |                      | 104.45          |       |         |                 | es - Tables are 2               |                 |                   |                   |       | 1 |
|     | 0210101     | Caroon , and Onan             | 00.00                | 101.10          |       | •       |                 |                                 |                 | N1/A              | N1/A              |       | J |
|     |             | Black ☐ Blue ☐ Gray           | /                    |                 |       |         | 31330           | Undraped Tabl                   |                 | N/A               | N/A               |       |   |
|     | C210112     | Casey Padded Stool            | 96.10                | 124.95          |       |         | 31430           | Undraped Tabl                   |                 | 50.05             | 65.05             |       |   |
|     |             | □ Black □ Gray                |                      |                 |       |         | 31630           | Undraped Tabl                   |                 | 61.35             | 79.75             |       |   |
|     |             |                               |                      |                 |       |         | 31830           | Undraped Tabl                   |                 | 77.25             | 100.45            |       |   |
| Pe  |             | les - SoHo Series             |                      |                 |       |         | 31342           | Undraped Cou                    |                 | N/A               | N/A               |       |   |
|     | N72066      | Black-top Mini 18"W x 18"H    |                      |                 |       |         | 31442           | Undraped Cou                    |                 | 67.95             | 88.35             |       |   |
|     | N72069      | Black-top Cafe 24"W x 30"H.   |                      | 182.25          |       |         | 31642           | Undraped Cou                    |                 | 79.35             | 103.15            |       | - |
|     | N72070      | Black-top Bistro 24"W x 42"H  |                      | 182.25          |       | C1      | 31842           | Undraped Cou                    | nter 8'Lx42"H   | 96.00             | 124.80            |       |   |
|     | N72067      | Black-top Café Table 36"x30"  |                      |                 |       |         |                 |                                 |                 |                   |                   |       |   |
|     | N72068      | Black-top Bistro Table 36"x42 | " 140.20             | 182.25          |       | C2      | 20134           | Chrome Easel                    |                 | 34.65             | 45.05             |       | - |
| Pe  | destal Tah  | les - Chelsea Series - Butche | r Block To           | n               |       | 22      | 0107            | Wastebasket                     |                 | 17.95             | 23.35             |       | - |
| 1 6 |             |                               |                      |                 |       | Specia  |                 |                                 |                 |                   |                   |       | 1 |
|     | N72063      | Café Table 30"W x 30"H        |                      | 182.25          |       |         |                 | □Blue □Burg                     |                 |                   | ☐ Gold            |       |   |
|     | N72064      | Café Table 36"W x 30"H        |                      | 182.25          |       |         | Gray [          | _Plum _Red                      | □Teal           |                   | White             |       | J |
|     |             | Bistro Table 30"W x 42"H      |                      | 182.25          |       | 1       | 2103            | Special Drape                   | e 3'H (per ft.) | . 11.70           | 15.20             |       | - |
|     | N720164     | Bistro Table 36"W x 42"H      | . 140.20             | 182.25          |       | 1       | 2108            | Special Drape                   | e 8'H (per ft.) | 16.05             | 20.85             |       | _ |