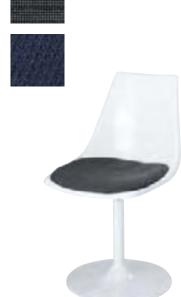

## **Discount Deadline:**

Monday, April 13, 2009

RENTAL PRICE INCLUDES DELIVERY TO & REMOVAL FROM BOOTH.

| Booth Number:  |
|----------------|
| Company Name:  |
| Authorized by: |

|     | FURNISHINGS |                               |                      |                 |       |         |                 |                                 |                 |                   |                   |       |   |
|-----|-------------|-------------------------------|----------------------|-----------------|-------|---------|-----------------|---------------------------------|-----------------|-------------------|-------------------|-------|---|
| Qty | Part #      | Description                   | Discount St<br>Price | andard<br>Price | Total | Qty Par | # D             | escription                      |                 | Discount<br>Price | Standard<br>Price | Total | • |
|     |             |                               | 11100                | 1100            |       |         |                 |                                 |                 | THE               | 11100             |       |   |
|     |             |                               |                      |                 |       | Droped  | Tables          | Tobles are 24"                  | wide            |                   |                   |       |   |
|     | N71085      | Forestdale Chair              |                      | 113.05          |       |         | Tables<br>(⊟Blu | - Tables are 24"<br>ue ⊟Burgund |                 | en ⊟Go            | old               |       |   |
|     | N71088      | Black Diamond Stool           |                      |                 |       | ☐Gray   |                 |                                 | Teal            | □Wi               |                   |       |   |
|     | N71089      | Black Diamond Side Chair      |                      | 129.70          |       | C1      | 30330           | Draped Table 3                  | 3'L x 30"H      | N/A               | N/A               |       |   |
|     | N71090      | Black Diamond Arm Chair       |                      | 166.55          |       | C1      | 30430           | Draped Table 4                  | 4'L x 30"H      | 118.65            | 154.25            |       |   |
|     |             | Studio Black Cocktail Table   |                      | 90.40           |       | C1      | 30630           | Draped Table 6                  | 6'L x 30"H      | 148.35            | 192.85            |       |   |
|     |             | Studio Black End Table        |                      | 90.40           |       | C1      | 30830           | Draped Table 8                  | 3'L x 30"H      | 165.40            | 215.00            |       |   |
|     | N75079      | Orion Computer Kiosk          | 202.33               | 341.05          |       | C1      | 2404630         | 0 4th Side Drape                | 6'L x 30"H      | 29.40             | 38.20             |       |   |
| Dis | play Cylin  | ders                          |                      |                 |       |         |                 | 0 4th Side Drape                |                 | 29.40             | 38.20             |       |   |
|     | N75020      | Black Display Cylinder/Low    | 145.60               | 189.30          |       |         | 30342           | Draped Counte                   |                 | N/A               | N/A               |       |   |
|     | N75021      | Black Display Cyclinder/Med.  | 145.60               | 189.30          |       | C1      | 30442           | Draped Counte                   | er 4'L x 42"H   | 150.15            | 195.20            |       |   |
|     | N75022      | Black Display Cylinder/Lg     | 145.60               | 189.30          |       | C1      | 30642           | Draped Counte                   | er 6'L x 42"H   | 178.55            | 232.10            |       |   |
|     |             |                               |                      |                 |       | C1      | 30842           | Draped Counte                   |                 | 196.50            | 255.45            |       |   |
|     |             |                               |                      |                 |       | C1      | 2404642         | 2 4th Side Drape                | 6'L x 42"H      | 41.10             | 53.45             |       |   |
|     | C210105     | Opal Side Chair               | . 59.80              | 77 75           |       |         |                 | 2 4th Side Drape                |                 | 41.10             | 53.45             |       |   |
|     |             | Carson Arm Chair              |                      | 104.45          |       |         |                 | es - Tables are 2               |                 |                   |                   |       | 1 |
|     | 0210101     | Caroon , and Onan             | 00.00                | 101.10          |       | •       |                 |                                 |                 | N1/A              | N1/A              |       | J |
|     |             | Black ☐ Blue ☐ Gray           | /                    |                 |       |         | 31330           | Undraped Tabl                   |                 | N/A               | N/A               |       |   |
|     | C210112     | Casey Padded Stool            | 96.10                | 124.95          |       |         | 31430           | Undraped Tabl                   |                 | 50.05             | 65.05             |       |   |
|     |             | □ Black □ Gray                |                      |                 |       |         | 31630           | Undraped Tabl                   |                 | 61.35             | 79.75             |       |   |
|     |             |                               |                      |                 |       |         | 31830           | Undraped Tabl                   |                 | 77.25             | 100.45            |       |   |
| Pe  |             | les - SoHo Series             |                      |                 |       |         | 31342           | Undraped Cou                    |                 | N/A               | N/A               |       |   |
|     | N72066      | Black-top Mini 18"W x 18"H    |                      |                 |       |         | 31442           | Undraped Cou                    |                 | 67.95             | 88.35             |       |   |
|     | N72069      | Black-top Cafe 24"W x 30"H.   |                      | 182.25          |       |         | 31642           | Undraped Cou                    |                 | 79.35             | 103.15            |       | - |
|     | N72070      | Black-top Bistro 24"W x 42"H  |                      | 182.25          |       | C1      | 31842           | Undraped Cou                    | nter 8'Lx42"H   | 96.00             | 124.80            |       |   |
|     | N72067      | Black-top Café Table 36"x30"  |                      |                 |       |         |                 |                                 |                 |                   |                   |       |   |
|     | N72068      | Black-top Bistro Table 36"x42 | " 140.20             | 182.25          |       | C2      | 20134           | Chrome Easel                    |                 | 34.65             | 45.05             |       | - |
| Pe  | destal Tah  | les - Chelsea Series - Butche | r Block To           | n               |       | 22      | 0107            | Wastebasket                     |                 | 17.95             | 23.35             |       | - |
| 1 6 |             |                               |                      |                 |       | Specia  |                 |                                 |                 |                   |                   |       | 1 |
|     | N72063      | Café Table 30"W x 30"H        |                      | 182.25          |       |         |                 | □Blue □Burg                     |                 |                   | ☐ Gold            |       |   |
|     | N72064      | Café Table 36"W x 30"H        |                      | 182.25          |       |         | Gray [          | _Plum _Red                      | □Teal           |                   | White             |       | J |
|     |             | Bistro Table 30"W x 42"H      |                      | 182.25          |       | 1       | 2103            | Special Drape                   | e 3'H (per ft.) | . 11.70           | 15.20             |       | - |
|     | N720164     | Bistro Table 36"W x 42"H      | . 140.20             | 182.25          |       | 1       | 2108            | Special Drape                   | e 8'H (per ft.) | 16.05             | 20.85             |       | _ |