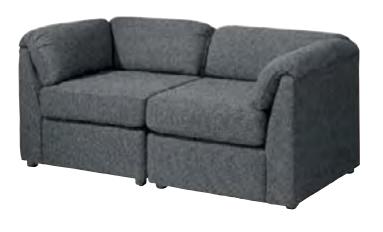

# Monday, May 13, 2009

RENTAL PRICE INCLUDES DELIVERY TO & REMOVAL FROM BOOTH.

| Qty   | Part #               | Description                                          | Discount<br>Price | Standard<br>Price | Total |
|-------|----------------------|------------------------------------------------------|-------------------|-------------------|-------|
|       |                      | SEATING<br>Pages 1 & 2                               |                   |                   |       |
| Lisbo | n Group              | - Black Leather                                      |                   |                   |       |
|       | 8302                 | Sofa                                                 | 612.45            | 796.20            |       |
|       | _ 8303               | Loveseat                                             |                   | 717.00            |       |
|       | _ 81011              | Chair                                                | 410.40            | 533.50            |       |
| Chair |                      | D 1 D1 1 11                                          | (74.0F            | 070 55            |       |
|       | 8102                 | Barcelona - Black Leather  Barcelona - White Leather |                   | 873.55            |       |
|       | _ 810816<br>ort Grou | p - Charcoal Leather                                 | 007.40            | 867.60            |       |
|       | _ 8308               | Loveseat                                             | 558 05            | 725.45            |       |
|       | 8109                 | Armless Chair                                        |                   | 412.35            |       |
|       | 81010                | Corner Chair                                         | 370.30            | 481.40            |       |
| South | n Beach C            | Group - Platinum Suede                               |                   |                   |       |
|       | _ 8301               | Sofa                                                 |                   | 698.50            |       |
|       | _ 8151               | Ottoman                                              | 234.35            | 304.65            |       |
|       |                      | ıp - Black                                           | 104.05            | / 20 FF           |       |
|       | _ 8306<br>8307       | SofaLoveseat                                         |                   | 629.55<br>692.40  |       |
|       | _ 0307               | SEATING                                              | 332.00            | 092.40            |       |
|       |                      | Pages 3 & 4                                          |                   |                   |       |
| Astro | Group -              | Beige Suede                                          |                   |                   |       |
|       | _ 83063              | Sofa                                                 | 566.20            | 736.05            |       |
|       | 810809               | Chair                                                | 380.25            | 494.35            |       |
|       | 82052                | Sydney Cocktail Table-Black                          |                   | 313.70            |       |
|       | 82054                | Sydney End Table-Black                               | 200.10            | 260.15            |       |
|       |                      | ue Suede                                             | 107.00            | (4( 05            |       |
|       | 8305                 | Sofa                                                 |                   | 646.35            |       |
|       | 81014                | Chair                                                |                   | 462.85            |       |
|       | _ 82022<br>_ 82023   | Inspiration TableInspiration End Table               |                   | 341.70<br>323.20  |       |
|       |                      | oup - Beige                                          | 240.00            | 323.20            |       |
|       | 83062                | Sofa                                                 | 508 50            | 661.05            |       |
|       | 810808               | Chair                                                |                   | 469.75            |       |
|       | _                    | p - Black                                            |                   |                   |       |
|       | _83064               | Sofa                                                 | 516.75            | 671.80            |       |
|       | 810812               | Chair                                                | 370.75            | 482.00            |       |
| Chair |                      |                                                      |                   |                   |       |
|       | _ 8101               | T-Vac - Translucent/Chrome                           |                   | 341.70            |       |
|       | 810819               | Globus Occasional - White                            | 317.25            | 412.45            |       |
| Otton | nans                 | Course Disable to the co                             | 250.05            | 22/ /5            |       |
|       | 8154                 | Square - Black Leather                               |                   | 336.65            |       |
|       | 8152                 | Square - White Leather<br>Bench - Black Leather      |                   | 336.65            |       |
|       | _ 8155<br>_ 8153     | Bench - White Leather                                |                   | 419.10<br>419.10  |       |
|       | 81513                | Half Round - Black Leather                           |                   | 437.65            |       |
|       | _ 81514              | Half Round - White Leather                           |                   | 437.65            |       |
| Cube  |                      |                                                      |                   |                   |       |
|       | _ 8156               | Chocolate Brown                                      | . 93.20           | 121.15            |       |
|       | 8157                 | Blueberry                                            | . 93.20           | 121.15            |       |
|       | 8158                 | Russet                                               | . 93.20           | 121.15            |       |
|       | 8159                 | Raspberry                                            |                   | 121.15            |       |
|       | _ 81510              | Lemon                                                |                   | 121.15            |       |
|       | 81511                | Natural                                              |                   | 121.15            |       |
|       | _ 81512              | Black Leather                                        | . 93.20           | 121.15_           |       |
|       |                      | SEATING                                              |                   |                   |       |
| Chair | S                    | Pages 5 & 6                                          |                   |                   |       |
|       | _ 8104               | Cappuccino Chair                                     | 269 35            | 350.15            |       |
|       | _ 8105               | Stage Chair - Onyx                                   |                   | 200.35            |       |
|       | _ 8106               | Stage Chair - Camel                                  |                   | 200.35            |       |
|       | _ 8107               | Stage Chair - Beige                                  |                   | 200.35            |       |
|       | _ 8108               | Stage Chair - Red                                    | 154.10            | 200.35            |       |
|       | 8103                 | Tub Chair - Black                                    |                   | 437.65            |       |
|       | 810810               | Berlin Stack Chair-Black/White                       |                   | 119.40            |       |