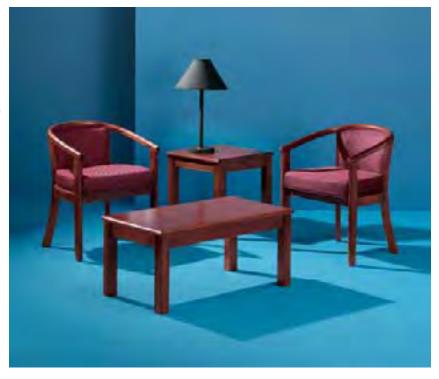

## **Discount Deadline:**

Monday, April 13, 2009

RENTAL PRICE INCLUDES DELIVERY TO & REMOVAL FROM BOOTH.

| Booth Number:  |
|----------------|
| Company Name:  |
| Authorized by: |

|     | FURNISHINGS |                               |                      |                 |       |         |                 |                                 |                 |                   |                   |       |   |
|-----|-------------|-------------------------------|----------------------|-----------------|-------|---------|-----------------|---------------------------------|-----------------|-------------------|-------------------|-------|---|
| Qty | Part #      | Description                   | Discount St<br>Price | andard<br>Price | Total | Qty Par | # D             | escription                      |                 | Discount<br>Price | Standard<br>Price | Total | • |
|     |             |                               | 11100                | 1100            |       |         |                 |                                 |                 | THE               | 11100             |       |   |
|     |             |                               |                      |                 |       | Droped  | Tables          | Tobles are 24"                  | wide            |                   |                   |       |   |
|     | N71085      | Forestdale Chair              |                      | 113.05          |       |         | Tables<br>(⊟Blu | - Tables are 24"<br>ue ⊟Burgund |                 | en ⊟Go            | old               |       |   |
|     | N71088      | Black Diamond Stool           |                      |                 |       | ☐Gray   |                 |                                 | Teal            | □Wi               |                   |       |   |
|     | N71089      | Black Diamond Side Chair      |                      | 129.70          |       | C1      | 30330           | Draped Table 3                  | 3'L x 30"H      | N/A               | N/A               |       |   |
|     | N71090      | Black Diamond Arm Chair       |                      | 166.55          |       | C1      | 30430           | Draped Table 4                  | 4'L x 30"H      | 118.65            | 154.25            |       |   |
|     |             | Studio Black Cocktail Table   |                      | 90.40           |       | C1      | 30630           | Draped Table 6                  | 6'L x 30"H      | 148.35            | 192.85            |       |   |
|     |             | Studio Black End Table        |                      | 90.40           |       | C1      | 30830           | Draped Table 8                  | 3'L x 30"H      | 165.40            | 215.00            |       |   |
|     | N75079      | Orion Computer Kiosk          | 202.33               | 341.05          |       | C1      | 2404630         | 0 4th Side Drape                | 6'L x 30"H      | 29.40             | 38.20             |       |   |
| Dis | play Cylin  | ders                          |                      |                 |       |         |                 | 0 4th Side Drape                |                 | 29.40             | 38.20             |       |   |
|     | N75020      | Black Display Cylinder/Low    | 145.60               | 189.30          |       |         | 30342           | Draped Counte                   |                 | N/A               | N/A               |       |   |
|     | N75021      | Black Display Cyclinder/Med.  | 145.60               | 189.30          |       | C1      | 30442           | Draped Counte                   | er 4'L x 42"H   | 150.15            | 195.20            |       |   |
|     | N75022      | Black Display Cylinder/Lg     | 145.60               | 189.30          |       | C1      | 30642           | Draped Counte                   | er 6'L x 42"H   | 178.55            | 232.10            |       |   |
|     |             |                               |                      |                 |       | C1      | 30842           | Draped Counte                   |                 | 196.50            | 255.45            |       |   |
|     |             |                               |                      |                 |       | C1      | 2404642         | 2 4th Side Drape                | 6'L x 42"H      | 41.10             | 53.45             |       |   |
|     | C210105     | Opal Side Chair               | . 59.80              | 77 75           |       |         |                 | 2 4th Side Drape                |                 | 41.10             | 53.45             |       |   |
|     |             | Carson Arm Chair              |                      | 104.45          |       |         |                 | es - Tables are 2               |                 |                   |                   |       | 1 |
|     | 0210101     | Caroon , and Onan             | 00.00                | 101.10          |       | •       |                 |                                 |                 | N1/A              | N1/A              |       | J |
|     |             | Black ☐ Blue ☐ Gray           | /                    |                 |       |         | 31330           | Undraped Tabl                   |                 | N/A               | N/A               |       |   |
|     | C210112     | Casey Padded Stool            | 96.10                | 124.95          |       |         | 31430           | Undraped Tabl                   |                 | 50.05             | 65.05             |       |   |
|     |             | □ Black □ Gray                |                      |                 |       |         | 31630           | Undraped Tabl                   |                 | 61.35             | 79.75             |       |   |
|     |             |                               |                      |                 |       |         | 31830           | Undraped Tabl                   |                 | 77.25             | 100.45            |       |   |
| Pe  |             | les - SoHo Series             |                      |                 |       |         | 31342           | Undraped Cou                    |                 | N/A               | N/A               |       |   |
|     | N72066      | Black-top Mini 18"W x 18"H    |                      |                 |       |         | 31442           | Undraped Cou                    |                 | 67.95             | 88.35             |       |   |
|     | N72069      | Black-top Cafe 24"W x 30"H.   |                      | 182.25          |       |         | 31642           | Undraped Cou                    |                 | 79.35             | 103.15            |       | - |
|     | N72070      | Black-top Bistro 24"W x 42"H  |                      | 182.25          |       | C1      | 31842           | Undraped Cou                    | nter 8'Lx42"H   | 96.00             | 124.80            |       |   |
|     | N72067      | Black-top Café Table 36"x30"  |                      |                 |       |         |                 |                                 |                 |                   |                   |       |   |
|     | N72068      | Black-top Bistro Table 36"x42 | " 140.20             | 182.25          |       | C2      | 20134           | Chrome Easel                    |                 | 34.65             | 45.05             |       | - |
| Pe  | destal Tah  | les - Chelsea Series - Butche | r Block To           | n               |       | 22      | 0107            | Wastebasket                     |                 | 17.95             | 23.35             |       | - |
| 1 6 |             |                               |                      |                 |       | Specia  |                 |                                 |                 |                   |                   |       | 1 |
|     | N72063      | Café Table 30"W x 30"H        |                      | 182.25          |       |         |                 | □Blue □Burg                     |                 |                   | ☐ Gold            |       |   |
|     | N72064      | Café Table 36"W x 30"H        |                      | 182.25          |       |         | Gray [          | _Plum _Red                      | □Teal           |                   | White             |       | J |
|     |             | Bistro Table 30"W x 42"H      |                      | 182.25          |       | 1       | 2103            | Special Drape                   | e 3'H (per ft.) | . 11.70           | 15.20             |       | - |
|     | N720164     | Bistro Table 36"W x 42"H      | . 140.20             | 182.25          |       | 1       | 2108            | Special Drape                   | e 8'H (per ft.) | 16.05             | 20.85             |       | _ |