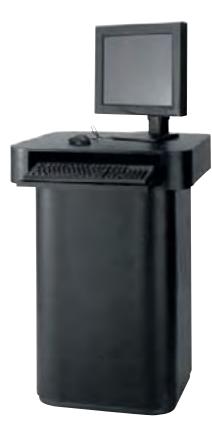

## **Discount Deadline:**

Monday, April 13, 2009

RENTAL PRICE INCLUDES DELIVERY TO & REMOVAL FROM BOOTH.

| Booth Number:  |
|----------------|
| Company Name:  |
| Authorized by: |

|     | FURNISHINGS |                               |                      |                 |       |         |                 |                                 |                 |                   |                   |       |   |
|-----|-------------|-------------------------------|----------------------|-----------------|-------|---------|-----------------|---------------------------------|-----------------|-------------------|-------------------|-------|---|
| Qty | Part #      | Description                   | Discount St<br>Price | andard<br>Price | Total | Qty Par | # D             | escription                      |                 | Discount<br>Price | Standard<br>Price | Total | • |
|     |             |                               | 11100                | 1100            |       |         |                 |                                 |                 | THE               | 11100             |       |   |
|     |             |                               |                      |                 |       | Droped  | Tables          | Tobles are 24"                  | wide            |                   |                   |       |   |
|     | N71085      | Forestdale Chair              |                      | 113.05          |       |         | Tables<br>(⊟Blu | - Tables are 24"<br>ue ⊟Burgund |                 | en ⊟Go            | old               |       |   |
|     | N71088      | Black Diamond Stool           |                      |                 |       | ☐Gray   |                 |                                 | Teal            | □Wi               |                   |       |   |
|     | N71089      | Black Diamond Side Chair      |                      | 129.70          |       | C1      | 30330           | Draped Table 3                  | 3'L x 30"H      | N/A               | N/A               |       |   |
|     | N71090      | Black Diamond Arm Chair       |                      | 166.55          |       | C1      | 30430           | Draped Table 4                  | 4'L x 30"H      | 118.65            | 154.25            |       |   |
|     |             | Studio Black Cocktail Table   |                      | 90.40           |       | C1      | 30630           | Draped Table 6                  | 6'L x 30"H      | 148.35            | 192.85            |       |   |
|     |             | Studio Black End Table        |                      | 90.40           |       | C1      | 30830           | Draped Table 8                  | 3'L x 30"H      | 165.40            | 215.00            |       |   |
|     | N75079      | Orion Computer Kiosk          | 202.33               | 341.05          |       | C1      | 2404630         | 0 4th Side Drape                | 6'L x 30"H      | 29.40             | 38.20             |       |   |
| Dis | play Cylin  | ders                          |                      |                 |       |         |                 | 0 4th Side Drape                |                 | 29.40             | 38.20             |       |   |
|     | N75020      | Black Display Cylinder/Low    | 145.60               | 189.30          |       |         | 30342           | Draped Counte                   |                 | N/A               | N/A               |       |   |
|     | N75021      | Black Display Cyclinder/Med.  | 145.60               | 189.30          |       | C1      | 30442           | Draped Counte                   | er 4'L x 42"H   | 150.15            | 195.20            |       |   |
|     | N75022      | Black Display Cylinder/Lg     | 145.60               | 189.30          |       | C1      | 30642           | Draped Counte                   | er 6'L x 42"H   | 178.55            | 232.10            |       |   |
|     |             |                               |                      |                 |       | C1      | 30842           | Draped Counte                   |                 | 196.50            | 255.45            |       |   |
|     |             |                               |                      |                 |       | C1      | 2404642         | 2 4th Side Drape                | 6'L x 42"H      | 41.10             | 53.45             |       |   |
|     | C210105     | Opal Side Chair               | . 59.80              | 77 75           |       |         |                 | 2 4th Side Drape                |                 | 41.10             | 53.45             |       |   |
|     |             | Carson Arm Chair              |                      | 104.45          |       |         |                 | es - Tables are 2               |                 |                   |                   |       | 1 |
|     | 0210101     | Caroon , and Onan             | 00.00                | 101.10          |       | •       |                 |                                 |                 | N1/A              | N1/A              |       | J |
|     |             | Black ☐ Blue ☐ Gray           | /                    |                 |       |         | 31330           | Undraped Tabl                   |                 | N/A               | N/A               |       |   |
|     | C210112     | Casey Padded Stool            | 96.10                | 124.95          |       |         | 31430           | Undraped Tabl                   |                 | 50.05             | 65.05             |       |   |
|     |             | □ Black □ Gray                |                      |                 |       |         | 31630           | Undraped Tabl                   |                 | 61.35             | 79.75             |       |   |
|     |             |                               |                      |                 |       |         | 31830           | Undraped Tabl                   |                 | 77.25             | 100.45            |       |   |
| Pe  |             | les - SoHo Series             |                      |                 |       |         | 31342           | Undraped Cou                    |                 | N/A               | N/A               |       |   |
|     | N72066      | Black-top Mini 18"W x 18"H    |                      |                 |       |         | 31442           | Undraped Cou                    |                 | 67.95             | 88.35             |       |   |
|     | N72069      | Black-top Cafe 24"W x 30"H.   |                      | 182.25          |       |         | 31642           | Undraped Cou                    |                 | 79.35             | 103.15            |       | - |
|     | N72070      | Black-top Bistro 24"W x 42"H  |                      | 182.25          |       | C1      | 31842           | Undraped Cou                    | nter 8'Lx42"H   | 96.00             | 124.80            |       |   |
|     | N72067      | Black-top Café Table 36"x30"  |                      |                 |       |         |                 |                                 |                 |                   |                   |       |   |
|     | N72068      | Black-top Bistro Table 36"x42 | " 140.20             | 182.25          |       | C2      | 20134           | Chrome Easel                    |                 | 34.65             | 45.05             |       | - |
| Pe  | destal Tah  | les - Chelsea Series - Butche | r Block To           | n               |       | 22      | 0107            | Wastebasket                     |                 | 17.95             | 23.35             |       | - |
| 1 6 |             |                               |                      |                 |       | Specia  |                 |                                 |                 |                   |                   |       | 1 |
|     | N72063      | Café Table 30"W x 30"H        |                      | 182.25          |       |         |                 | □Blue □Burg                     |                 |                   | ☐ Gold            |       |   |
|     | N72064      | Café Table 36"W x 30"H        |                      | 182.25          |       |         | Gray [          | _Plum _Red                      | □Teal           |                   | White             |       | J |
|     |             | Bistro Table 30"W x 42"H      |                      | 182.25          |       | 1       | 2103            | Special Drape                   | e 3'H (per ft.) | . 11.70           | 15.20             |       | - |
|     | N720164     | Bistro Table 36"W x 42"H      | . 140.20             | 182.25          |       | 1       | 2108            | Special Drape                   | e 8'H (per ft.) | 16.05             | 20.85             |       | _ |