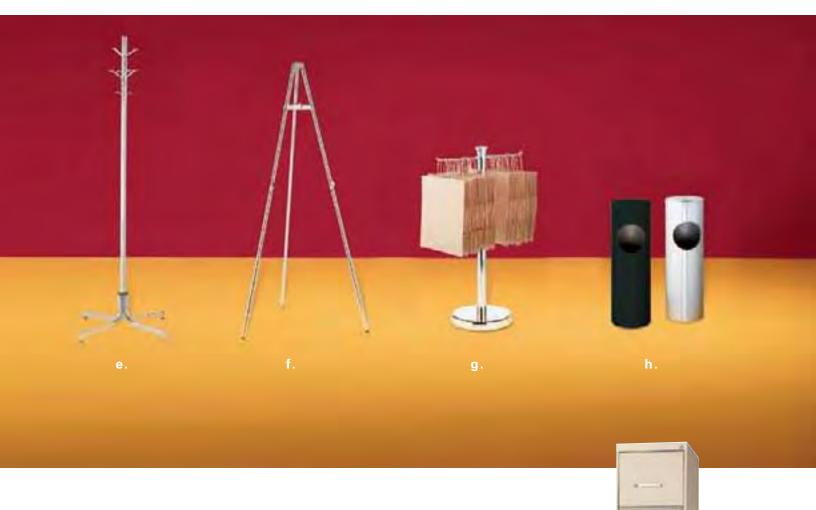

## **Discount Deadline:**

Monday, April 13, 2009

RENTAL PRICE INCLUDES DELIVERY TO & REMOVAL FROM BOOTH.

| Booth Number:  |
|----------------|
| Company Name:  |
| Authorized by: |

|     | FURNISHINGS |                               |                      |                 |       |         |                 |                                 |                 |                   |                   |       |   |
|-----|-------------|-------------------------------|----------------------|-----------------|-------|---------|-----------------|---------------------------------|-----------------|-------------------|-------------------|-------|---|
| Qty | Part #      | Description                   | Discount St<br>Price | andard<br>Price | Total | Qty Par | # D             | escription                      |                 | Discount<br>Price | Standard<br>Price | Total | • |
|     |             |                               | 11100                | 1100            |       |         |                 |                                 |                 | THE               | 11100             |       |   |
|     |             |                               |                      |                 |       | Droped  | Tables          | Tobles are 24"                  | wide            |                   |                   |       |   |
|     | N71085      | Forestdale Chair              |                      | 113.05          |       |         | Tables<br>(⊟Blu | - Tables are 24"<br>ue ⊟Burgund |                 | en ⊟Go            | old               |       |   |
|     | N71088      | Black Diamond Stool           |                      |                 |       | ☐Gray   |                 |                                 | Teal            | □Wi               |                   |       |   |
|     | N71089      | Black Diamond Side Chair      |                      | 129.70          |       | C1      | 30330           | Draped Table 3                  | 3'L x 30"H      | N/A               | N/A               |       |   |
|     | N71090      | Black Diamond Arm Chair       |                      | 166.55          |       | C1      | 30430           | Draped Table 4                  | 4'L x 30"H      | 118.65            | 154.25            |       |   |
|     |             | Studio Black Cocktail Table   |                      | 90.40           |       | C1      | 30630           | Draped Table 6                  | 6'L x 30"H      | 148.35            | 192.85            |       |   |
|     |             | Studio Black End Table        |                      | 90.40           |       | C1      | 30830           | Draped Table 8                  | 3'L x 30"H      | 165.40            | 215.00            |       |   |
|     | N75079      | Orion Computer Kiosk          | 202.33               | 341.05          |       | C1      | 2404630         | 0 4th Side Drape                | 6'L x 30"H      | 29.40             | 38.20             |       |   |
| Dis | play Cylin  | ders                          |                      |                 |       |         |                 | 0 4th Side Drape                |                 | 29.40             | 38.20             |       |   |
|     | N75020      | Black Display Cylinder/Low    | 145.60               | 189.30          |       |         | 30342           | Draped Counte                   |                 | N/A               | N/A               |       |   |
|     | N75021      | Black Display Cyclinder/Med.  | 145.60               | 189.30          |       | C1      | 30442           | Draped Counte                   | er 4'L x 42"H   | 150.15            | 195.20            |       |   |
|     | N75022      | Black Display Cylinder/Lg     | 145.60               | 189.30          |       | C1      | 30642           | Draped Counte                   | er 6'L x 42"H   | 178.55            | 232.10            |       |   |
|     |             |                               |                      |                 |       | C1      | 30842           | Draped Counte                   |                 | 196.50            | 255.45            |       |   |
|     |             |                               |                      |                 |       | C1      | 2404642         | 2 4th Side Drape                | 6'L x 42"H      | 41.10             | 53.45             |       |   |
|     | C210105     | Opal Side Chair               | . 59.80              | 77 75           |       |         |                 | 2 4th Side Drape                |                 | 41.10             | 53.45             |       |   |
|     |             | Carson Arm Chair              |                      | 104.45          |       |         |                 | es - Tables are 2               |                 |                   |                   |       | 1 |
|     | 0210101     | Caroon , and Onan             | 00.00                | 101.10          |       | •       |                 |                                 |                 | N1/A              | N1/A              |       | J |
|     |             | Black ☐ Blue ☐ Gray           | /                    |                 |       |         | 31330           | Undraped Tabl                   |                 | N/A               | N/A               |       |   |
|     | C210112     | Casey Padded Stool            | 96.10                | 124.95          |       |         | 31430           | Undraped Tabl                   |                 | 50.05             | 65.05             |       |   |
|     |             | □ Black □ Gray                |                      |                 |       |         | 31630           | Undraped Tabl                   |                 | 61.35             | 79.75             |       |   |
|     |             |                               |                      |                 |       |         | 31830           | Undraped Tabl                   |                 | 77.25             | 100.45            |       |   |
| Pe  |             | les - SoHo Series             |                      |                 |       |         | 31342           | Undraped Cou                    |                 | N/A               | N/A               |       |   |
|     | N72066      | Black-top Mini 18"W x 18"H    |                      |                 |       |         | 31442           | Undraped Cou                    |                 | 67.95             | 88.35             |       |   |
|     | N72069      | Black-top Cafe 24"W x 30"H.   |                      | 182.25          |       |         | 31642           | Undraped Cou                    |                 | 79.35             | 103.15            |       | - |
|     | N72070      | Black-top Bistro 24"W x 42"H  |                      | 182.25          |       | C1      | 31842           | Undraped Cou                    | nter 8'Lx42"H   | 96.00             | 124.80            |       |   |
|     | N72067      | Black-top Café Table 36"x30"  |                      |                 |       |         |                 |                                 |                 |                   |                   |       |   |
|     | N72068      | Black-top Bistro Table 36"x42 | " 140.20             | 182.25          |       | C2      | 20134           | Chrome Easel                    |                 | 34.65             | 45.05             |       | - |
| Pe  | destal Tah  | les - Chelsea Series - Butche | r Block To           | n               |       | 22      | 0107            | Wastebasket                     |                 | 17.95             | 23.35             |       | - |
| 1 6 |             |                               |                      |                 |       | Specia  |                 |                                 |                 |                   |                   |       | 1 |
|     | N72063      | Café Table 30"W x 30"H        |                      | 182.25          |       |         |                 | □Blue □Burg                     |                 |                   | ☐ Gold            |       |   |
|     | N72064      | Café Table 36"W x 30"H        |                      | 182.25          |       |         | Gray [          | _Plum _Red                      | □Teal           |                   | White             |       | J |
|     |             | Bistro Table 30"W x 42"H      |                      | 182.25          |       | 1       | 2103            | Special Drape                   | e 3'H (per ft.) | . 11.70           | 15.20             |       | - |
|     | N720164     | Bistro Table 36"W x 42"H      | . 140.20             | 182.25          |       | 1       | 2108            | Special Drape                   | e 8'H (per ft.) | 16.05             | 20.85             |       | _ |