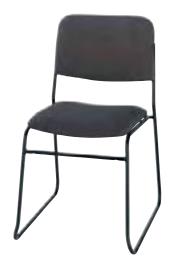

# Monday, May 13, 2009

RENTAL PRICE INCLUDES DELIVERY TO & REMOVAL FROM BOOTH.

| Qty   | Part #               | Description                                          | Discount<br>Price | Standard<br>Price | Total |
|-------|----------------------|------------------------------------------------------|-------------------|-------------------|-------|
|       |                      | SEATING<br>Pages 1 & 2                               |                   |                   |       |
| Lisbo | n Group              | - Black Leather                                      |                   |                   |       |
|       | 8302                 | Sofa                                                 | 612.45            | 796.20            |       |
|       | _ 8303               | Loveseat                                             |                   | 717.00            |       |
|       | _ 81011              | Chair                                                | 410.40            | 533.50            |       |
| Chair |                      | D 1 D1 1 11                                          | (74.0F            | 070 55            |       |
|       | 8102                 | Barcelona - Black Leather  Barcelona - White Leather |                   | 873.55            |       |
|       | _ 810816<br>ort Grou | p - Charcoal Leather                                 | 007.40            | 867.60            |       |
|       | _ 8308               | Loveseat                                             | 558 05            | 725.45            |       |
|       | 8109                 | Armless Chair                                        |                   | 412.35            |       |
|       | 81010                | Corner Chair                                         | 370.30            | 481.40            |       |
| South | n Beach C            | Group - Platinum Suede                               |                   |                   |       |
|       | _ 8301               | Sofa                                                 |                   | 698.50            |       |
|       | _ 8151               | Ottoman                                              | 234.35            | 304.65            |       |
|       |                      | ıp - Black                                           | 104.05            | / 20 FF           |       |
|       | _ 8306<br>8307       | SofaLoveseat                                         |                   | 629.55<br>692.40  |       |
|       | _ 0307               | SEATING                                              | 332.00            | 092.40            |       |
|       |                      | Pages 3 & 4                                          |                   |                   |       |
| Astro | Group -              | Beige Suede                                          |                   |                   |       |
|       | _ 83063              | Sofa                                                 | 566.20            | 736.05            |       |
|       | 810809               | Chair                                                | 380.25            | 494.35            |       |
|       | 82052                | Sydney Cocktail Table-Black                          |                   | 313.70            |       |
|       | 82054                | Sydney End Table-Black                               | 200.10            | 260.15            |       |
|       |                      | ue Suede                                             | 107.00            | (4( 05            |       |
|       | 8305                 | Sofa                                                 |                   | 646.35            |       |
|       | 81014                | Chair                                                |                   | 462.85            |       |
|       | _ 82022<br>_ 82023   | Inspiration TableInspiration End Table               |                   | 341.70<br>323.20  |       |
|       |                      | oup - Beige                                          | 240.00            | 323.20            |       |
|       | 83062                | Sofa                                                 | 508 50            | 661.05            |       |
|       | 810808               | Chair                                                |                   | 469.75            |       |
|       | _                    | p - Black                                            |                   |                   |       |
|       | _83064               | Sofa                                                 | 516.75            | 671.80            |       |
|       | 810812               | Chair                                                | 370.75            | 482.00            |       |
| Chair |                      |                                                      |                   |                   |       |
|       | _ 8101               | T-Vac - Translucent/Chrome                           |                   | 341.70            |       |
|       | 810819               | Globus Occasional - White                            | 317.25            | 412.45            |       |
| Otton | nans                 | Course Disable to the co                             | 250.05            | 22/ /5            |       |
|       | 8154                 | Square - Black Leather                               |                   | 336.65            |       |
|       | 8152                 | Square - White Leather<br>Bench - Black Leather      |                   | 336.65            |       |
|       | _ 8155<br>_ 8153     | Bench - White Leather                                |                   | 419.10<br>419.10  |       |
|       | 81513                | Half Round - Black Leather                           |                   | 437.65            |       |
|       | _ 81514              | Half Round - White Leather                           |                   | 437.65            |       |
| Cube  |                      |                                                      |                   |                   |       |
|       | _ 8156               | Chocolate Brown                                      | . 93.20           | 121.15            |       |
|       | 8157                 | Blueberry                                            | . 93.20           | 121.15            |       |
|       | 8158                 | Russet                                               | . 93.20           | 121.15            |       |
|       | 8159                 | Raspberry                                            |                   | 121.15            |       |
|       | _ 81510              | Lemon                                                |                   | 121.15            |       |
|       | 81511                | Natural                                              |                   | 121.15            |       |
|       | _ 81512              | Black Leather                                        | . 93.20           | 121.15_           |       |
|       |                      | SEATING                                              |                   |                   |       |
| Chair | S                    | Pages 5 & 6                                          |                   |                   |       |
|       | _ 8104               | Cappuccino Chair                                     | 269 35            | 350.15            |       |
|       | _ 8105               | Stage Chair - Onyx                                   |                   | 200.35            |       |
|       | _ 8106               | Stage Chair - Camel                                  |                   | 200.35            |       |
|       | _ 8107               | Stage Chair - Beige                                  |                   | 200.35            |       |
|       | _ 8108               | Stage Chair - Red                                    | 154.10            | 200.35            |       |
|       | 8103                 | Tub Chair - Black                                    |                   | 437.65            |       |
|       | 810810               | Berlin Stack Chair-Black/White                       |                   | 119.40            |       |