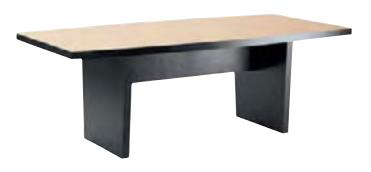

## **Discount Deadline:**

Monday, April 13, 2009

RENTAL PRICE INCLUDES DELIVERY TO & REMOVAL FROM BOOTH.

| Booth Number:  |
|----------------|
| Company Name:  |
| Authorized by: |

|     | FURNISHINGS |                               |                      |                 |       |         |                 |                                 |                 |                   |                   |       |   |
|-----|-------------|-------------------------------|----------------------|-----------------|-------|---------|-----------------|---------------------------------|-----------------|-------------------|-------------------|-------|---|
| Qty | Part #      | Description                   | Discount St<br>Price | andard<br>Price | Total | Qty Par | # D             | escription                      |                 | Discount<br>Price | Standard<br>Price | Total | • |
|     |             |                               | 11100                | 1100            |       |         |                 |                                 |                 | THE               | 11100             |       |   |
|     |             |                               |                      |                 |       | Droped  | Tables          | Tobles are 24"                  | wide            |                   |                   |       |   |
|     | N71085      | Forestdale Chair              |                      | 113.05          |       |         | Tables<br>(⊟Blu | - Tables are 24"<br>ue ⊟Burgund |                 | en ⊟Go            | old               |       |   |
|     | N71088      | Black Diamond Stool           |                      |                 |       | ☐Gray   |                 |                                 | Teal            | □Wi               |                   |       |   |
|     | N71089      | Black Diamond Side Chair      |                      | 129.70          |       | C1      | 30330           | Draped Table 3                  | 3'L x 30"H      | N/A               | N/A               |       |   |
|     | N71090      | Black Diamond Arm Chair       |                      | 166.55          |       | C1      | 30430           | Draped Table 4                  | 4'L x 30"H      | 118.65            | 154.25            |       |   |
|     |             | Studio Black Cocktail Table   |                      | 90.40           |       | C1      | 30630           | Draped Table 6                  | 6'L x 30"H      | 148.35            | 192.85            |       |   |
|     |             | Studio Black End Table        |                      | 90.40           |       | C1      | 30830           | Draped Table 8                  | 3'L x 30"H      | 165.40            | 215.00            |       |   |
|     | N75079      | Orion Computer Kiosk          | 202.33               | 341.05          |       | C1      | 2404630         | 0 4th Side Drape                | 6'L x 30"H      | 29.40             | 38.20             |       |   |
| Dis | play Cylin  | ders                          |                      |                 |       |         |                 | 0 4th Side Drape                |                 | 29.40             | 38.20             |       |   |
|     | N75020      | Black Display Cylinder/Low    | 145.60               | 189.30          |       |         | 30342           | Draped Counte                   |                 | N/A               | N/A               |       |   |
|     | N75021      | Black Display Cyclinder/Med.  | 145.60               | 189.30          |       | C1      | 30442           | Draped Counte                   | er 4'L x 42"H   | 150.15            | 195.20            |       |   |
|     | N75022      | Black Display Cylinder/Lg     | 145.60               | 189.30          |       | C1      | 30642           | Draped Counte                   | er 6'L x 42"H   | 178.55            | 232.10            |       |   |
|     |             |                               |                      |                 |       | C1      | 30842           | Draped Counte                   |                 | 196.50            | 255.45            |       |   |
|     |             |                               |                      |                 |       | C1      | 2404642         | 2 4th Side Drape                | 6'L x 42"H      | 41.10             | 53.45             |       |   |
|     | C210105     | Opal Side Chair               | . 59.80              | 77 75           |       |         |                 | 2 4th Side Drape                |                 | 41.10             | 53.45             |       |   |
|     |             | Carson Arm Chair              |                      | 104.45          |       |         |                 | es - Tables are 2               |                 |                   |                   |       | 1 |
|     | 0210101     | Caroon , and Onan             | 00.00                | 101.10          |       | •       |                 |                                 |                 | N1/A              | N1/A              |       | J |
|     |             | Black ☐ Blue ☐ Gray           | /                    |                 |       |         | 31330           | Undraped Tabl                   |                 | N/A               | N/A               |       |   |
|     | C210112     | Casey Padded Stool            | 96.10                | 124.95          |       |         | 31430           | Undraped Tabl                   |                 | 50.05             | 65.05             |       |   |
|     |             | □ Black □ Gray                |                      |                 |       |         | 31630           | Undraped Tabl                   |                 | 61.35             | 79.75             |       |   |
|     |             |                               |                      |                 |       |         | 31830           | Undraped Tabl                   |                 | 77.25             | 100.45            |       |   |
| Pe  |             | les - SoHo Series             |                      |                 |       |         | 31342           | Undraped Cou                    |                 | N/A               | N/A               |       |   |
|     | N72066      | Black-top Mini 18"W x 18"H    |                      |                 |       |         | 31442           | Undraped Cou                    |                 | 67.95             | 88.35             |       |   |
|     | N72069      | Black-top Cafe 24"W x 30"H.   |                      | 182.25          |       |         | 31642           | Undraped Cou                    |                 | 79.35             | 103.15            |       | - |
|     | N72070      | Black-top Bistro 24"W x 42"H  |                      | 182.25          |       | C1      | 31842           | Undraped Cou                    | nter 8'Lx42"H   | 96.00             | 124.80            |       |   |
|     | N72067      | Black-top Café Table 36"x30"  |                      |                 |       |         |                 |                                 |                 |                   |                   |       |   |
|     | N72068      | Black-top Bistro Table 36"x42 | " 140.20             | 182.25          |       | C2      | 20134           | Chrome Easel                    |                 | 34.65             | 45.05             |       | - |
| Pe  | destal Tah  | les - Chelsea Series - Butche | r Block To           | n               |       | 22      | 0107            | Wastebasket                     |                 | 17.95             | 23.35             |       | - |
| 1 6 |             |                               |                      |                 |       | Specia  |                 |                                 |                 |                   |                   |       | 1 |
|     | N72063      | Café Table 30"W x 30"H        |                      | 182.25          |       |         |                 | □Blue □Burg                     |                 |                   | ☐ Gold            |       |   |
|     | N72064      | Café Table 36"W x 30"H        |                      | 182.25          |       |         | Gray [          | _Plum _Red                      | □Teal           |                   | White             |       | J |
|     |             | Bistro Table 30"W x 42"H      |                      | 182.25          |       | 1       | 2103            | Special Drape                   | e 3'H (per ft.) | . 11.70           | 15.20             |       | - |
|     | N720164     | Bistro Table 36"W x 42"H      | . 140.20             | 182.25          |       | 1       | 2108            | Special Drape                   | e 8'H (per ft.) | 16.05             | 20.85             |       | _ |