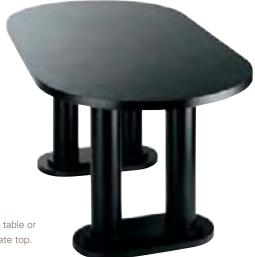

## **Discount Deadline:**

Monday, April 13, 2009

RENTAL PRICE INCLUDES DELIVERY TO & REMOVAL FROM BOOTH.

| Booth Number:  |
|----------------|
| Company Name:  |
| Authorized by: |

|     | FURNISHINGS |                               |                      |                 |       |         |                 |                                 |                 |                   |                   |       |   |
|-----|-------------|-------------------------------|----------------------|-----------------|-------|---------|-----------------|---------------------------------|-----------------|-------------------|-------------------|-------|---|
| Qty | Part #      | Description                   | Discount St<br>Price | andard<br>Price | Total | Qty Par | # D             | escription                      |                 | Discount<br>Price | Standard<br>Price | Total | • |
|     |             |                               | 11100                | 1100            |       |         |                 |                                 |                 | THE               | 11100             |       |   |
|     |             |                               |                      |                 |       | Droped  | Tables          | Tobles are 24"                  | wide            |                   |                   |       |   |
|     | N71085      | Forestdale Chair              |                      | 113.05          |       |         | Tables<br>(⊟Blu | - Tables are 24"<br>ue ⊟Burgund |                 | en ⊟Go            | old               |       |   |
|     | N71088      | Black Diamond Stool           |                      |                 |       | ☐Gray   |                 |                                 | Teal            | □Wi               |                   |       |   |
|     | N71089      | Black Diamond Side Chair      |                      | 129.70          |       | C1      | 30330           | Draped Table 3                  | 3'L x 30"H      | N/A               | N/A               |       |   |
|     | N71090      | Black Diamond Arm Chair       |                      | 166.55          |       | C1      | 30430           | Draped Table 4                  | 4'L x 30"H      | 118.65            | 154.25            |       |   |
|     |             | Studio Black Cocktail Table   |                      | 90.40           |       | C1      | 30630           | Draped Table 6                  | 6'L x 30"H      | 148.35            | 192.85            |       |   |
|     |             | Studio Black End Table        |                      | 90.40           |       | C1      | 30830           | Draped Table 8                  | 3'L x 30"H      | 165.40            | 215.00            |       |   |
|     | N75079      | Orion Computer Kiosk          | 202.33               | 341.05          |       | C1      | 2404630         | 0 4th Side Drape                | 6'L x 30"H      | 29.40             | 38.20             |       |   |
| Dis | play Cylin  | ders                          |                      |                 |       |         |                 | 0 4th Side Drape                |                 | 29.40             | 38.20             |       |   |
|     | N75020      | Black Display Cylinder/Low    | 145.60               | 189.30          |       |         | 30342           | Draped Counte                   |                 | N/A               | N/A               |       |   |
|     | N75021      | Black Display Cyclinder/Med.  | 145.60               | 189.30          |       | C1      | 30442           | Draped Counte                   | er 4'L x 42"H   | 150.15            | 195.20            |       |   |
|     | N75022      | Black Display Cylinder/Lg     | 145.60               | 189.30          |       | C1      | 30642           | Draped Counte                   | er 6'L x 42"H   | 178.55            | 232.10            |       |   |
|     |             |                               |                      |                 |       | C1      | 30842           | Draped Counte                   |                 | 196.50            | 255.45            |       |   |
|     |             |                               |                      |                 |       | C1      | 2404642         | 2 4th Side Drape                | 6'L x 42"H      | 41.10             | 53.45             |       |   |
|     | C210105     | Opal Side Chair               | . 59.80              | 77 75           |       |         |                 | 2 4th Side Drape                |                 | 41.10             | 53.45             |       |   |
|     |             | Carson Arm Chair              |                      | 104.45          |       |         |                 | es - Tables are 2               |                 |                   |                   |       | 1 |
|     | 0210101     | Caroon , and Onan             | 00.00                | 101.10          |       | •       |                 |                                 |                 | N1/A              | N1/A              |       | J |
|     |             | Black ☐ Blue ☐ Gray           | /                    |                 |       |         | 31330           | Undraped Tabl                   |                 | N/A               | N/A               |       |   |
|     | C210112     | Casey Padded Stool            | 96.10                | 124.95          |       |         | 31430           | Undraped Tabl                   |                 | 50.05             | 65.05             |       |   |
|     |             | □ Black □ Gray                |                      |                 |       |         | 31630           | Undraped Tabl                   |                 | 61.35             | 79.75             |       |   |
|     |             |                               |                      |                 |       |         | 31830           | Undraped Tabl                   |                 | 77.25             | 100.45            |       |   |
| Pe  |             | les - SoHo Series             |                      |                 |       |         | 31342           | Undraped Cou                    |                 | N/A               | N/A               |       |   |
|     | N72066      | Black-top Mini 18"W x 18"H    |                      |                 |       |         | 31442           | Undraped Cou                    |                 | 67.95             | 88.35             |       |   |
|     | N72069      | Black-top Cafe 24"W x 30"H.   |                      | 182.25          |       |         | 31642           | Undraped Cou                    |                 | 79.35             | 103.15            |       | - |
|     | N72070      | Black-top Bistro 24"W x 42"H  |                      | 182.25          |       | C1      | 31842           | Undraped Cou                    | nter 8'Lx42"H   | 96.00             | 124.80            |       |   |
|     | N72067      | Black-top Café Table 36"x30"  |                      |                 |       |         |                 |                                 |                 |                   |                   |       |   |
|     | N72068      | Black-top Bistro Table 36"x42 | " 140.20             | 182.25          |       | C2      | 20134           | Chrome Easel                    |                 | 34.65             | 45.05             |       | - |
| Pe  | destal Tah  | les - Chelsea Series - Butche | r Block To           | n               |       | 22      | 0107            | Wastebasket                     |                 | 17.95             | 23.35             |       | - |
| 1 6 |             |                               |                      |                 |       | Specia  |                 |                                 |                 |                   |                   |       | 1 |
|     | N72063      | Café Table 30"W x 30"H        |                      | 182.25          |       |         |                 | □Blue □Burg                     |                 |                   | ☐ Gold            |       |   |
|     | N72064      | Café Table 36"W x 30"H        |                      | 182.25          |       |         | Gray [          | _Plum _Red                      | □Teal           |                   | White             |       | J |
|     |             | Bistro Table 30"W x 42"H      |                      | 182.25          |       | 1       | 2103            | Special Drape                   | e 3'H (per ft.) | . 11.70           | 15.20             |       | - |
|     | N720164     | Bistro Table 36"W x 42"H      | . 140.20             | 182.25          |       | 1       | 2108            | Special Drape                   | e 8'H (per ft.) | 16.05             | 20.85             |       | _ |