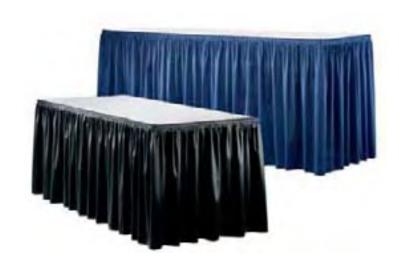

## **Discount Deadline:**

Monday, April 13, 2009

RENTAL PRICE INCLUDES DELIVERY TO & REMOVAL FROM BOOTH.

| Booth Number:  |
|----------------|
| Company Name:  |
| Authorized by: |

|     | FURNISHINGS |                               |                      |                 |       |         |                 |                                 |                 |                   |                   |       |   |
|-----|-------------|-------------------------------|----------------------|-----------------|-------|---------|-----------------|---------------------------------|-----------------|-------------------|-------------------|-------|---|
| Qty | Part #      | Description                   | Discount St<br>Price | andard<br>Price | Total | Qty Par | # D             | escription                      |                 | Discount<br>Price | Standard<br>Price | Total | • |
|     |             |                               | 11100                | 1100            |       |         |                 |                                 |                 | THE               | 11100             |       |   |
|     |             |                               |                      |                 |       | Droped  | Tables          | Tobles are 24"                  | wide            |                   |                   |       |   |
|     | N71085      | Forestdale Chair              |                      | 113.05          |       |         | Tables<br>(⊟Blu | - Tables are 24"<br>ue ⊟Burgund |                 | en ⊟Go            | old               |       |   |
|     | N71088      | Black Diamond Stool           |                      |                 |       | ☐Gray   |                 |                                 | Teal            | □Wi               |                   |       |   |
|     | N71089      | Black Diamond Side Chair      |                      | 129.70          |       | C1      | 30330           | Draped Table 3                  | 3'L x 30"H      | N/A               | N/A               |       |   |
|     | N71090      | Black Diamond Arm Chair       |                      | 166.55          |       | C1      | 30430           | Draped Table 4                  | 4'L x 30"H      | 118.65            | 154.25            |       |   |
|     |             | Studio Black Cocktail Table   |                      | 90.40           |       | C1      | 30630           | Draped Table 6                  | 6'L x 30"H      | 148.35            | 192.85            |       |   |
|     |             | Studio Black End Table        |                      | 90.40           |       | C1      | 30830           | Draped Table 8                  | 3'L x 30"H      | 165.40            | 215.00            |       |   |
|     | N75079      | Orion Computer Kiosk          | 202.33               | 341.05          |       | C1      | 2404630         | 0 4th Side Drape                | 6'L x 30"H      | 29.40             | 38.20             |       |   |
| Dis | play Cylin  | ders                          |                      |                 |       |         |                 | 0 4th Side Drape                |                 | 29.40             | 38.20             |       |   |
|     | N75020      | Black Display Cylinder/Low    | 145.60               | 189.30          |       |         | 30342           | Draped Counte                   |                 | N/A               | N/A               |       |   |
|     | N75021      | Black Display Cyclinder/Med.  | 145.60               | 189.30          |       | C1      | 30442           | Draped Counte                   | er 4'L x 42"H   | 150.15            | 195.20            |       |   |
|     | N75022      | Black Display Cylinder/Lg     | 145.60               | 189.30          |       | C1      | 30642           | Draped Counte                   | er 6'L x 42"H   | 178.55            | 232.10            |       |   |
|     |             |                               |                      |                 |       | C1      | 30842           | Draped Counte                   |                 | 196.50            | 255.45            |       |   |
|     |             |                               |                      |                 |       | C1      | 2404642         | 2 4th Side Drape                | 6'L x 42"H      | 41.10             | 53.45             |       |   |
|     | C210105     | Opal Side Chair               | . 59.80              | 77 75           |       |         |                 | 2 4th Side Drape                |                 | 41.10             | 53.45             |       |   |
|     |             | Carson Arm Chair              |                      | 104.45          |       |         |                 | es - Tables are 2               |                 |                   |                   |       | 1 |
|     | 0210101     | Caroon , and Onan             | 00.00                | 101.10          |       | •       |                 |                                 |                 | N1/A              | N1/A              |       | J |
|     |             | Black ☐ Blue ☐ Gray           | /                    |                 |       |         | 31330           | Undraped Tabl                   |                 | N/A               | N/A               |       |   |
|     | C210112     | Casey Padded Stool            | 96.10                | 124.95          |       |         | 31430           | Undraped Tabl                   |                 | 50.05             | 65.05             |       |   |
|     |             | □ Black □ Gray                |                      |                 |       |         | 31630           | Undraped Tabl                   |                 | 61.35             | 79.75             |       |   |
|     |             |                               |                      |                 |       |         | 31830           | Undraped Tabl                   |                 | 77.25             | 100.45            |       |   |
| Pe  |             | les - SoHo Series             |                      |                 |       |         | 31342           | Undraped Cou                    |                 | N/A               | N/A               |       |   |
|     | N72066      | Black-top Mini 18"W x 18"H    |                      |                 |       |         | 31442           | Undraped Cou                    |                 | 67.95             | 88.35             |       |   |
|     | N72069      | Black-top Cafe 24"W x 30"H.   |                      | 182.25          |       |         | 31642           | Undraped Cou                    |                 | 79.35             | 103.15            |       | - |
|     | N72070      | Black-top Bistro 24"W x 42"H  |                      | 182.25          |       | C1      | 31842           | Undraped Cou                    | nter 8'Lx42"H   | 96.00             | 124.80            |       |   |
|     | N72067      | Black-top Café Table 36"x30"  |                      |                 |       |         |                 |                                 |                 |                   |                   |       |   |
|     | N72068      | Black-top Bistro Table 36"x42 | " 140.20             | 182.25          |       | C2      | 20134           | Chrome Easel                    |                 | 34.65             | 45.05             |       | - |
| Pe  | destal Tah  | les - Chelsea Series - Butche | r Block To           | n               |       | 22      | 0107            | Wastebasket                     |                 | 17.95             | 23.35             |       | - |
| 1 6 |             |                               |                      |                 |       | Specia  |                 |                                 |                 |                   |                   |       | 1 |
|     | N72063      | Café Table 30"W x 30"H        |                      | 182.25          |       |         |                 | □Blue □Burg                     |                 |                   | ☐ Gold            |       |   |
|     | N72064      | Café Table 36"W x 30"H        |                      | 182.25          |       |         | Gray [          | _Plum _Red                      | □Teal           |                   | White             |       | J |
|     |             | Bistro Table 30"W x 42"H      |                      | 182.25          |       | 1       | 2103            | Special Drape                   | e 3'H (per ft.) | . 11.70           | 15.20             |       | - |
|     | N720164     | Bistro Table 36"W x 42"H      | . 140.20             | 182.25          |       | 1       | 2108            | Special Drape                   | e 8'H (per ft.) | 16.05             | 20.85             |       | _ |