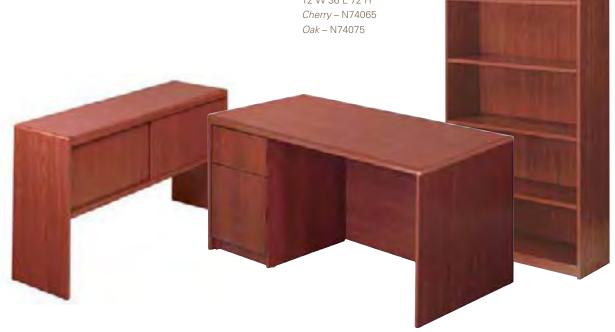

## **Discount Deadline:**

Monday, April 13, 2009

RENTAL PRICE INCLUDES DELIVERY TO & REMOVAL FROM BOOTH.

| Booth Number:  |
|----------------|
| Company Name:  |
| Authorized by: |

|     | FURNISHINGS |                               |                      |                 |       |         |                 |                                 |                 |                   |                   |       |   |
|-----|-------------|-------------------------------|----------------------|-----------------|-------|---------|-----------------|---------------------------------|-----------------|-------------------|-------------------|-------|---|
| Qty | Part #      | Description                   | Discount St<br>Price | andard<br>Price | Total | Qty Par | # D             | escription                      |                 | Discount<br>Price | Standard<br>Price | Total | • |
|     |             |                               | 11100                | 1100            |       |         |                 |                                 |                 | THE               | 11100             |       |   |
|     |             |                               |                      |                 |       | Droped  | Tables          | Tobles are 24"                  | wide            |                   |                   |       |   |
|     | N71085      | Forestdale Chair              |                      | 113.05          |       |         | Tables<br>(⊟Blu | - Tables are 24"<br>ue ⊟Burgund |                 | en ⊟Go            | old               |       |   |
|     | N71088      | Black Diamond Stool           |                      |                 |       | ☐Gray   |                 |                                 | Teal            | □Wi               |                   |       |   |
|     | N71089      | Black Diamond Side Chair      |                      | 129.70          |       | C1      | 30330           | Draped Table 3                  | 3'L x 30"H      | N/A               | N/A               |       |   |
|     | N71090      | Black Diamond Arm Chair       |                      | 166.55          |       | C1      | 30430           | Draped Table 4                  | 4'L x 30"H      | 118.65            | 154.25            |       |   |
|     |             | Studio Black Cocktail Table   |                      | 90.40           |       | C1      | 30630           | Draped Table 6                  | 6'L x 30"H      | 148.35            | 192.85            |       |   |
|     |             | Studio Black End Table        |                      | 90.40           |       | C1      | 30830           | Draped Table 8                  | 3'L x 30"H      | 165.40            | 215.00            |       |   |
|     | N75079      | Orion Computer Kiosk          | 202.33               | 341.05          |       | C1      | 2404630         | 0 4th Side Drape                | 6'L x 30"H      | 29.40             | 38.20             |       |   |
| Dis | play Cylin  | ders                          |                      |                 |       |         |                 | 0 4th Side Drape                |                 | 29.40             | 38.20             |       |   |
|     | N75020      | Black Display Cylinder/Low    | 145.60               | 189.30          |       |         | 30342           | Draped Counte                   |                 | N/A               | N/A               |       |   |
|     | N75021      | Black Display Cyclinder/Med.  | 145.60               | 189.30          |       | C1      | 30442           | Draped Counte                   | er 4'L x 42"H   | 150.15            | 195.20            |       |   |
|     | N75022      | Black Display Cylinder/Lg     | 145.60               | 189.30          |       | C1      | 30642           | Draped Counte                   | er 6'L x 42"H   | 178.55            | 232.10            |       |   |
|     |             |                               |                      |                 |       | C1      | 30842           | Draped Counte                   |                 | 196.50            | 255.45            |       |   |
|     |             |                               |                      |                 |       | C1      | 2404642         | 2 4th Side Drape                | 6'L x 42"H      | 41.10             | 53.45             |       |   |
|     | C210105     | Opal Side Chair               | . 59.80              | 77 75           |       |         |                 | 2 4th Side Drape                |                 | 41.10             | 53.45             |       |   |
|     |             | Carson Arm Chair              |                      | 104.45          |       |         |                 | es - Tables are 2               |                 |                   |                   |       | 1 |
|     | 0210101     | Caroon , and Onan             | 00.00                | 101.10          |       | •       |                 |                                 |                 | N1/A              | N1/A              |       | J |
|     |             | Black ☐ Blue ☐ Gray           | /                    |                 |       |         | 31330           | Undraped Tabl                   |                 | N/A               | N/A               |       |   |
|     | C210112     | Casey Padded Stool            | 96.10                | 124.95          |       |         | 31430           | Undraped Tabl                   |                 | 50.05             | 65.05             |       |   |
|     |             | □ Black □ Gray                |                      |                 |       |         | 31630           | Undraped Tabl                   |                 | 61.35             | 79.75             |       |   |
|     |             |                               |                      |                 |       |         | 31830           | Undraped Tabl                   |                 | 77.25             | 100.45            |       |   |
| Pe  |             | les - SoHo Series             |                      |                 |       |         | 31342           | Undraped Cou                    |                 | N/A               | N/A               |       |   |
|     | N72066      | Black-top Mini 18"W x 18"H    |                      |                 |       |         | 31442           | Undraped Cou                    |                 | 67.95             | 88.35             |       |   |
|     | N72069      | Black-top Cafe 24"W x 30"H.   |                      | 182.25          |       |         | 31642           | Undraped Cou                    |                 | 79.35             | 103.15            |       | - |
|     | N72070      | Black-top Bistro 24"W x 42"H  |                      | 182.25          |       | C1      | 31842           | Undraped Cou                    | nter 8'Lx42"H   | 96.00             | 124.80            |       |   |
|     | N72067      | Black-top Café Table 36"x30"  |                      |                 |       |         |                 |                                 |                 |                   |                   |       |   |
|     | N72068      | Black-top Bistro Table 36"x42 | " 140.20             | 182.25          |       | C2      | 20134           | Chrome Easel                    |                 | 34.65             | 45.05             |       | - |
| Pe  | destal Tah  | les - Chelsea Series - Butche | r Block To           | n               |       | 22      | 0107            | Wastebasket                     |                 | 17.95             | 23.35             |       | - |
| 1 6 |             |                               |                      |                 |       | Specia  |                 |                                 |                 |                   |                   |       | 1 |
|     | N72063      | Café Table 30"W x 30"H        |                      | 182.25          |       |         |                 | □Blue □Burg                     |                 |                   | ☐ Gold            |       |   |
|     | N72064      | Café Table 36"W x 30"H        |                      | 182.25          |       |         | Gray [          | _Plum _Red                      | □Teal           |                   | White             |       | J |
|     |             | Bistro Table 30"W x 42"H      |                      | 182.25          |       | 1       | 2103            | Special Drape                   | e 3'H (per ft.) | . 11.70           | 15.20             |       | - |
|     | N720164     | Bistro Table 36"W x 42"H      | . 140.20             | 182.25          |       | 1       | 2108            | Special Drape                   | e 8'H (per ft.) | 16.05             | 20.85             |       | _ |