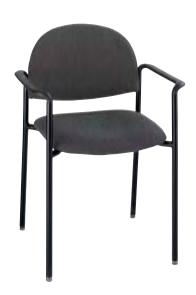

# Monday, May 13, 2009

RENTAL PRICE INCLUDES DELIVERY TO & REMOVAL FROM BOOTH.

| Qty   | Part #               | Description                                          | Discount<br>Price | Standard<br>Price | Total |
|-------|----------------------|------------------------------------------------------|-------------------|-------------------|-------|
|       |                      | SEATING<br>Pages 1 & 2                               |                   |                   |       |
| Lisbo | n Group              | - Black Leather                                      |                   |                   |       |
|       | 8302                 | Sofa                                                 | 612.45            | 796.20            |       |
|       | _ 8303               | Loveseat                                             |                   | 717.00            |       |
|       | _ 81011              | Chair                                                | 410.40            | 533.50            |       |
| Chair |                      | D 1 D1 1 11                                          | (74.0F            | 070 55            |       |
|       | 8102                 | Barcelona - Black Leather  Barcelona - White Leather |                   | 873.55            |       |
|       | _ 810816<br>ort Grou | p - Charcoal Leather                                 | 007.40            | 867.60            |       |
|       | _ 8308               | Loveseat                                             | 558 05            | 725.45            |       |
|       | 8109                 | Armless Chair                                        |                   | 412.35            |       |
|       | 81010                | Corner Chair                                         | 370.30            | 481.40            |       |
| South | n Beach C            | Group - Platinum Suede                               |                   |                   |       |
|       | _ 8301               | Sofa                                                 |                   | 698.50            |       |
|       | _ 8151               | Ottoman                                              | 234.35            | 304.65            |       |
|       |                      | ıp - Black                                           | 104.05            | / 20 FF           |       |
|       | _ 8306<br>8307       | SofaLoveseat                                         |                   | 629.55<br>692.40  |       |
|       | _ 0307               | SEATING                                              | 332.00            | 092.40            |       |
|       |                      | Pages 3 & 4                                          |                   |                   |       |
| Astro | Group -              | Beige Suede                                          |                   |                   |       |
|       | _ 83063              | Sofa                                                 | 566.20            | 736.05            |       |
|       | 810809               | Chair                                                | 380.25            | 494.35            |       |
|       | 82052                | Sydney Cocktail Table-Black                          |                   | 313.70            |       |
|       | 82054                | Sydney End Table-Black                               | 200.10            | 260.15            |       |
|       |                      | ue Suede                                             | 107.00            | (4( 05            |       |
|       | 8305                 | Sofa                                                 |                   | 646.35            |       |
|       | 81014                | Chair                                                |                   | 462.85            |       |
|       | _ 82022<br>_ 82023   | Inspiration TableInspiration End Table               |                   | 341.70<br>323.20  |       |
|       |                      | oup - Beige                                          | 240.00            | 323.20            |       |
|       | 83062                | Sofa                                                 | 508 50            | 661.05            |       |
|       | 810808               | Chair                                                |                   | 469.75            |       |
|       | _                    | p - Black                                            |                   |                   |       |
|       | _83064               | Sofa                                                 | 516.75            | 671.80            |       |
|       | 810812               | Chair                                                | 370.75            | 482.00            |       |
| Chair |                      |                                                      |                   |                   |       |
|       | _ 8101               | T-Vac - Translucent/Chrome                           |                   | 341.70            |       |
|       | 810819               | Globus Occasional - White                            | 317.25            | 412.45            |       |
| Otton | nans                 | Course Disable to the co                             | 250.05            | 22/ /5            |       |
|       | 8154                 | Square - Black Leather                               |                   | 336.65            |       |
|       | 8152                 | Square - White Leather<br>Bench - Black Leather      |                   | 336.65            |       |
|       | _ 8155<br>_ 8153     | Bench - White Leather                                |                   | 419.10<br>419.10  |       |
|       | 81513                | Half Round - Black Leather                           |                   | 437.65            |       |
|       | _ 81514              | Half Round - White Leather                           |                   | 437.65            |       |
| Cube  |                      |                                                      |                   |                   |       |
|       | _ 8156               | Chocolate Brown                                      | . 93.20           | 121.15            |       |
|       | 8157                 | Blueberry                                            | . 93.20           | 121.15            |       |
|       | 8158                 | Russet                                               | . 93.20           | 121.15            |       |
|       | 8159                 | Raspberry                                            |                   | 121.15            |       |
|       | _ 81510              | Lemon                                                |                   | 121.15            |       |
|       | 81511                | Natural                                              |                   | 121.15            |       |
|       | _ 81512              | Black Leather                                        | . 93.20           | 121.15_           |       |
|       |                      | SEATING                                              |                   |                   |       |
| Chair | S                    | Pages 5 & 6                                          |                   |                   |       |
|       | _ 8104               | Cappuccino Chair                                     | 269 35            | 350.15            |       |
|       | _ 8105               | Stage Chair - Onyx                                   |                   | 200.35            |       |
|       | _ 8106               | Stage Chair - Camel                                  |                   | 200.35            |       |
|       | _ 8107               | Stage Chair - Beige                                  |                   | 200.35            |       |
|       | _ 8108               | Stage Chair - Red                                    | 154.10            | 200.35            |       |
|       | 8103                 | Tub Chair - Black                                    |                   | 437.65            |       |
|       | 810810               | Berlin Stack Chair-Black/White                       |                   | 119.40            |       |