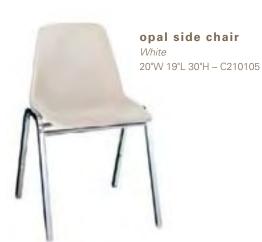

## **Discount Deadline:**

Monday, April 13, 2009

RENTAL PRICE INCLUDES DELIVERY TO & REMOVAL FROM BOOTH.

| Booth Number:  |
|----------------|
| Company Name:  |
| Authorized by: |

|     | FURNISHINGS |                               |                      |                 |       |         |                 |                                 |                 |                   |                   |       |   |
|-----|-------------|-------------------------------|----------------------|-----------------|-------|---------|-----------------|---------------------------------|-----------------|-------------------|-------------------|-------|---|
| Qty | Part #      | Description                   | Discount St<br>Price | andard<br>Price | Total | Qty Par | # D             | escription                      |                 | Discount<br>Price | Standard<br>Price | Total | • |
|     |             |                               | 11100                | 1100            |       |         |                 |                                 |                 | THE               | 11100             |       |   |
|     |             |                               |                      |                 |       | Droped  | Tables          | Tobles are 24"                  | wide            |                   |                   |       |   |
|     | N71085      | Forestdale Chair              |                      | 113.05          |       |         | Tables<br>(⊟Blu | - Tables are 24"<br>ue ⊟Burgund |                 | en ⊟Go            | old               |       |   |
|     | N71088      | Black Diamond Stool           |                      |                 |       | ☐Gray   |                 |                                 | Teal            | □Wi               |                   |       |   |
|     | N71089      | Black Diamond Side Chair      |                      | 129.70          |       | C1      | 30330           | Draped Table 3                  | 3'L x 30"H      | N/A               | N/A               |       |   |
|     | N71090      | Black Diamond Arm Chair       |                      | 166.55          |       | C1      | 30430           | Draped Table 4                  | 4'L x 30"H      | 118.65            | 154.25            |       |   |
|     |             | Studio Black Cocktail Table   |                      | 90.40           |       | C1      | 30630           | Draped Table 6                  | 6'L x 30"H      | 148.35            | 192.85            |       |   |
|     |             | Studio Black End Table        |                      | 90.40           |       | C1      | 30830           | Draped Table 8                  | 3'L x 30"H      | 165.40            | 215.00            |       |   |
|     | N75079      | Orion Computer Kiosk          | 202.33               | 341.05          |       | C1      | 2404630         | 0 4th Side Drape                | 6'L x 30"H      | 29.40             | 38.20             |       |   |
| Dis | play Cylin  | ders                          |                      |                 |       |         |                 | 0 4th Side Drape                |                 | 29.40             | 38.20             |       |   |
|     | N75020      | Black Display Cylinder/Low    | 145.60               | 189.30          |       |         | 30342           | Draped Counte                   |                 | N/A               | N/A               |       |   |
|     | N75021      | Black Display Cyclinder/Med.  | 145.60               | 189.30          |       | C1      | 30442           | Draped Counte                   | er 4'L x 42"H   | 150.15            | 195.20            |       |   |
|     | N75022      | Black Display Cylinder/Lg     | 145.60               | 189.30          |       | C1      | 30642           | Draped Counte                   | er 6'L x 42"H   | 178.55            | 232.10            |       |   |
|     |             |                               |                      |                 |       | C1      | 30842           | Draped Counte                   |                 | 196.50            | 255.45            |       |   |
|     |             |                               |                      |                 |       | C1      | 2404642         | 2 4th Side Drape                | 6'L x 42"H      | 41.10             | 53.45             |       |   |
|     | C210105     | Opal Side Chair               | . 59.80              | 77 75           |       |         |                 | 2 4th Side Drape                |                 | 41.10             | 53.45             |       |   |
|     |             | Carson Arm Chair              |                      | 104.45          |       |         |                 | es - Tables are 2               |                 |                   |                   |       | 1 |
|     | 0210101     | Caroon , and Onan             | 00.00                | 101.10          |       | •       |                 |                                 |                 | N1/A              | N1/A              |       | J |
|     |             | Black ☐ Blue ☐ Gray           | /                    |                 |       |         | 31330           | Undraped Tabl                   |                 | N/A               | N/A               |       |   |
|     | C210112     | Casey Padded Stool            | 96.10                | 124.95          |       |         | 31430           | Undraped Tabl                   |                 | 50.05             | 65.05             |       |   |
|     |             | □ Black □ Gray                |                      |                 |       |         | 31630           | Undraped Tabl                   |                 | 61.35             | 79.75             |       |   |
|     |             |                               |                      |                 |       |         | 31830           | Undraped Tabl                   |                 | 77.25             | 100.45            |       |   |
| Pe  |             | les - SoHo Series             |                      |                 |       |         | 31342           | Undraped Cou                    |                 | N/A               | N/A               |       |   |
|     | N72066      | Black-top Mini 18"W x 18"H    |                      |                 |       |         | 31442           | Undraped Cou                    |                 | 67.95             | 88.35             |       |   |
|     | N72069      | Black-top Cafe 24"W x 30"H.   |                      | 182.25          |       |         | 31642           | Undraped Cou                    |                 | 79.35             | 103.15            |       | - |
|     | N72070      | Black-top Bistro 24"W x 42"H  |                      | 182.25          |       | C1      | 31842           | Undraped Cou                    | nter 8'Lx42"H   | 96.00             | 124.80            |       |   |
|     | N72067      | Black-top Café Table 36"x30"  |                      |                 |       |         |                 |                                 |                 |                   |                   |       |   |
|     | N72068      | Black-top Bistro Table 36"x42 | " 140.20             | 182.25          |       | C2      | 20134           | Chrome Easel                    |                 | 34.65             | 45.05             |       | - |
| Pe  | destal Tah  | les - Chelsea Series - Butche | r Block To           | n               |       | 22      | 0107            | Wastebasket                     |                 | 17.95             | 23.35             |       | - |
| 1 6 |             |                               |                      |                 |       | Specia  |                 |                                 |                 |                   |                   |       | 1 |
|     | N72063      | Café Table 30"W x 30"H        |                      | 182.25          |       |         |                 | □Blue □Burg                     |                 |                   | ☐ Gold            |       |   |
|     | N72064      | Café Table 36"W x 30"H        |                      | 182.25          |       |         | Gray [          | _Plum _Red                      | □Teal           |                   | White             |       | J |
|     |             | Bistro Table 30"W x 42"H      |                      | 182.25          |       | 1       | 2103            | Special Drape                   | e 3'H (per ft.) | . 11.70           | 15.20             |       | - |
|     | N720164     | Bistro Table 36"W x 42"H      | . 140.20             | 182.25          |       | 1       | 2108            | Special Drape                   | e 8'H (per ft.) | 16.05             | 20.85             |       | _ |