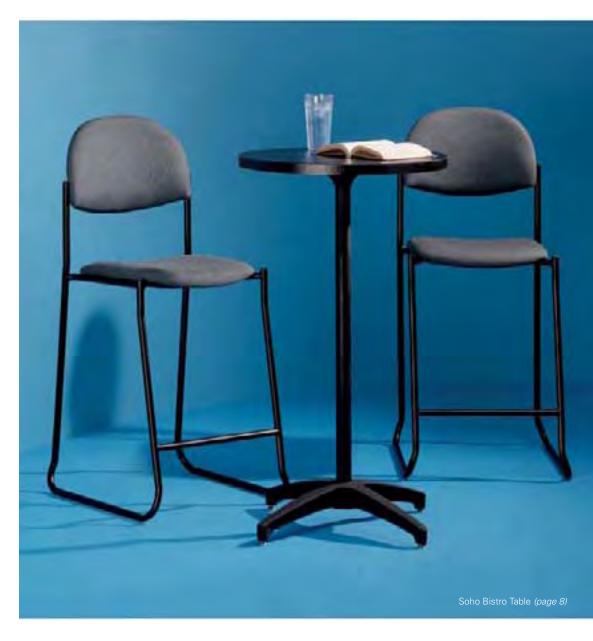

#### director stool

17"W 24"L 45"H - N710142

#### director chair

17"W 24"L 32"H - N71042

#### custom imprinting

Ask us about custom logo imprinting on the Director Chair or Stool back fabric. - N710998







Royal Blue

Orange



Red





Purple

Yellow



Bright Blue





#### diplomat chair



gray gaslift stool

24"W 20"L 46"H With Arms - N71048 No Arms - N71047

#### gray gaslift chair

26"W 20"L 38"H With Arms – N71046 No Arms - N71045

Telescoping height adjustment; five-caster base rolls with ease.



executive chair Black Tweed 28"W 25"L 45"H - N71044



bugle base chair Black or Blue Tweed 21"W 20"L 32"H - N71041





black diamond side chair 21"W 23"L 32"H - N71089

**black diamond stool** > 22"W 18"L 46"H - N71088

**black diamond armchair** 20"W 21"L 33"H - N71090





casey padded stool
Black or Gray Fabric
20"W 21.5"L 42.5"H - C210112







carson armchair



Give your exhibit a casual yet practical look with Freeman superior lounge seating. Pick from a large selection of sofas, loveseats, chairs and barstools that are sure to take your exhibit design to the next level.



signature loveseat Black
33"W 60"L 33"H – N73091
Deeply comfortable sofa-style seating in a sleek, contemporary shape.

signature chair Black 33"W 35"L 33"H – N71093



#### kennedy sectional series

Blue or Black Tweed Flexible sofa-style seating in a variety of configurations.

## sofa, three-piece

31"W 87"L 28"H - N730313

## loveseat, two-piece

31"W 62"L 28"H - N730213

#### corner section

31"W 31"L 28"H - N73013

#### center section

31"W 25"L 28"H - N73014











# ta