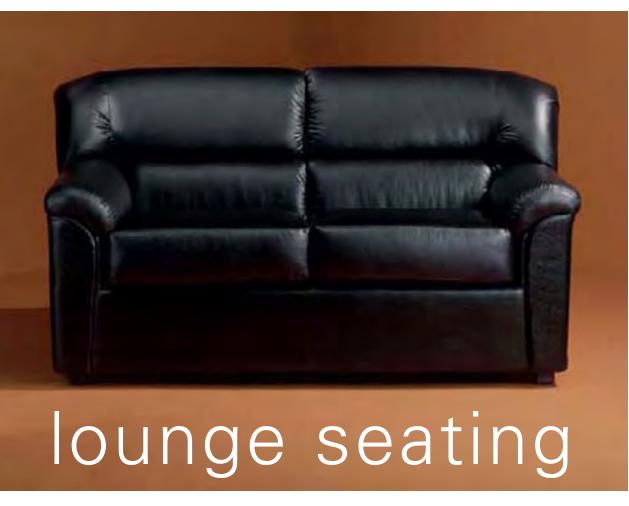

# Monday, May 13, 2009

RENTAL PRICE INCLUDES DELIVERY TO & REMOVAL FROM BOOTH.

| Qty   | Part #               | Description                                          | Discount<br>Price | Standard<br>Price | Total |
|-------|----------------------|------------------------------------------------------|-------------------|-------------------|-------|
|       |                      | SEATING<br>Pages 1 & 2                               |                   |                   |       |
| Lisbo | n Group              | - Black Leather                                      |                   |                   |       |
|       | 8302                 | Sofa                                                 | 612.45            | 796.20            |       |
|       | _ 8303               | Loveseat                                             |                   | 717.00            |       |
|       | _ 81011              | Chair                                                | 410.40            | 533.50            |       |
| Chair |                      | D 1 D1 1 11                                          | (74.0F            | 070 55            |       |
|       | 8102                 | Barcelona - Black Leather  Barcelona - White Leather |                   | 873.55            |       |
|       | _ 810816<br>ort Grou | p - Charcoal Leather                                 | 007.40            | 867.60            |       |
|       | _ 8308               | Loveseat                                             | 558 05            | 725.45            |       |
|       | 8109                 | Armless Chair                                        |                   | 412.35            |       |
|       | 81010                | Corner Chair                                         | 370.30            | 481.40            |       |
| South | n Beach C            | Group - Platinum Suede                               |                   |                   |       |
|       | _ 8301               | Sofa                                                 |                   | 698.50            |       |
|       | _ 8151               | Ottoman                                              | 234.35            | 304.65            |       |
|       |                      | ıp - Black                                           | 104.05            | / 20 FF           |       |
|       | _ 8306<br>8307       | SofaLoveseat                                         |                   | 629.55<br>692.40  |       |
|       | _ 0307               | SEATING                                              | 332.00            | 092.40            |       |
|       |                      | Pages 3 & 4                                          |                   |                   |       |
| Astro | Group -              | Beige Suede                                          |                   |                   |       |
|       | _ 83063              | Sofa                                                 | 566.20            | 736.05            |       |
|       | 810809               | Chair                                                | 380.25            | 494.35            |       |
|       | 82052                | Sydney Cocktail Table-Black                          |                   | 313.70            |       |
|       | 82054                | Sydney End Table-Black                               | 200.10            | 260.15            |       |
|       |                      | ue Suede                                             | 107.00            | (4( 05            |       |
|       | 8305                 | Sofa                                                 |                   | 646.35            |       |
|       | 81014                | Chair                                                |                   | 462.85            |       |
|       | _ 82022<br>_ 82023   | Inspiration TableInspiration End Table               |                   | 341.70<br>323.20  |       |
|       |                      | oup - Beige                                          | 240.00            | 323.20            |       |
|       | 83062                | Sofa                                                 | 508 50            | 661.05            |       |
|       | 810808               | Chair                                                |                   | 469.75            |       |
|       | _                    | p - Black                                            |                   |                   |       |
|       | _83064               | Sofa                                                 | 516.75            | 671.80            |       |
|       | 810812               | Chair                                                | 370.75            | 482.00            |       |
| Chair |                      |                                                      |                   |                   |       |
|       | _ 8101               | T-Vac - Translucent/Chrome                           |                   | 341.70            |       |
|       | 810819               | Globus Occasional - White                            | 317.25            | 412.45            |       |
| Otton | nans                 | Course Disable to the co                             | 250.05            | 22/ /5            |       |
|       | 8154                 | Square - Black Leather                               |                   | 336.65            |       |
|       | 8152                 | Square - White Leather<br>Bench - Black Leather      |                   | 336.65            |       |
|       | _ 8155<br>_ 8153     | Bench - White Leather                                |                   | 419.10<br>419.10  |       |
|       | 81513                | Half Round - Black Leather                           |                   | 437.65            |       |
|       | _ 81514              | Half Round - White Leather                           |                   | 437.65            |       |
| Cube  |                      |                                                      |                   |                   |       |
|       | _ 8156               | Chocolate Brown                                      | . 93.20           | 121.15            |       |
|       | 8157                 | Blueberry                                            | . 93.20           | 121.15            |       |
|       | 8158                 | Russet                                               | . 93.20           | 121.15            |       |
|       | 8159                 | Raspberry                                            |                   | 121.15            |       |
|       | _ 81510              | Lemon                                                |                   | 121.15            |       |
|       | 81511                | Natural                                              |                   | 121.15            |       |
|       | _ 81512              | Black Leather                                        | . 93.20           | 121.15_           |       |
|       |                      | SEATING                                              |                   |                   |       |
| Chair | S                    | Pages 5 & 6                                          |                   |                   |       |
|       | _ 8104               | Cappuccino Chair                                     | 269 35            | 350.15            |       |
|       | _ 8105               | Stage Chair - Onyx                                   |                   | 200.35            |       |
|       | _ 8106               | Stage Chair - Camel                                  |                   | 200.35            |       |
|       | _ 8107               | Stage Chair - Beige                                  |                   | 200.35            |       |
|       | _ 8108               | Stage Chair - Red                                    | 154.10            | 200.35            |       |
|       | 8103                 | Tub Chair - Black                                    |                   | 437.65            |       |
|       | 810810               | Berlin Stack Chair-Black/White                       |                   | 119.40            |       |