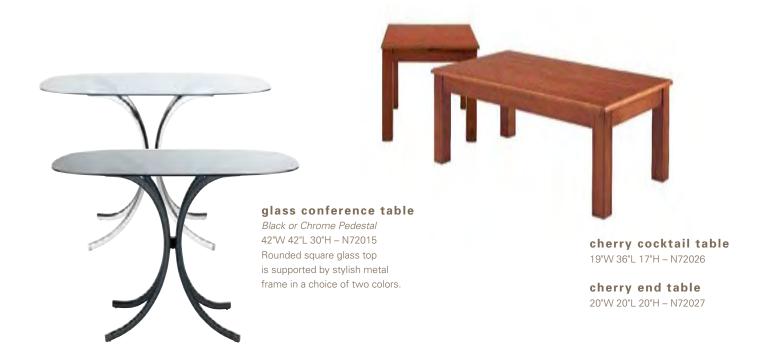

## **Discount Deadline:**

Monday, April 13, 2009

RENTAL PRICE INCLUDES DELIVERY TO & REMOVAL FROM BOOTH.

| Booth Number:  |
|----------------|
| Company Name:  |
| Authorized by: |

|     | FURNISHINGS |                               |                      |                 |       |         |                 |                                 |                 |                   |                   |       |   |
|-----|-------------|-------------------------------|----------------------|-----------------|-------|---------|-----------------|---------------------------------|-----------------|-------------------|-------------------|-------|---|
| Qty | Part #      | Description                   | Discount St<br>Price | andard<br>Price | Total | Qty Par | # D             | escription                      |                 | Discount<br>Price | Standard<br>Price | Total | • |
|     |             |                               | 11100                | 1100            |       |         |                 |                                 |                 | THE               | 11100             |       |   |
|     |             |                               |                      |                 |       | Droped  | Tables          | Tobles are 24"                  | wide            |                   |                   |       |   |
|     | N71085      | Forestdale Chair              |                      | 113.05          |       |         | Tables<br>(⊟Blu | - Tables are 24"<br>ue ⊟Burgund |                 | en ⊟Go            | old               |       |   |
|     | N71088      | Black Diamond Stool           |                      |                 |       | ☐Gray   |                 |                                 | Teal            | □Wi               |                   |       |   |
|     | N71089      | Black Diamond Side Chair      |                      | 129.70          |       | C1      | 30330           | Draped Table 3                  | 3'L x 30"H      | N/A               | N/A               |       |   |
|     | N71090      | Black Diamond Arm Chair       |                      | 166.55          |       | C1      | 30430           | Draped Table 4                  | 4'L x 30"H      | 118.65            | 154.25            |       |   |
|     |             | Studio Black Cocktail Table   |                      | 90.40           |       | C1      | 30630           | Draped Table 6                  | 6'L x 30"H      | 148.35            | 192.85            |       |   |
|     |             | Studio Black End Table        |                      | 90.40           |       | C1      | 30830           | Draped Table 8                  | 3'L x 30"H      | 165.40            | 215.00            |       |   |
|     | N75079      | Orion Computer Kiosk          | 202.33               | 341.05          |       | C1      | 2404630         | 0 4th Side Drape                | 6'L x 30"H      | 29.40             | 38.20             |       |   |
| Dis | play Cylin  | ders                          |                      |                 |       |         |                 | 0 4th Side Drape                |                 | 29.40             | 38.20             |       |   |
|     | N75020      | Black Display Cylinder/Low    | 145.60               | 189.30          |       |         | 30342           | Draped Counte                   |                 | N/A               | N/A               |       |   |
|     | N75021      | Black Display Cyclinder/Med.  | 145.60               | 189.30          |       | C1      | 30442           | Draped Counte                   | er 4'L x 42"H   | 150.15            | 195.20            |       |   |
|     | N75022      | Black Display Cylinder/Lg     | 145.60               | 189.30          |       | C1      | 30642           | Draped Counte                   | er 6'L x 42"H   | 178.55            | 232.10            |       |   |
|     |             |                               |                      |                 |       | C1      | 30842           | Draped Counte                   |                 | 196.50            | 255.45            |       |   |
|     |             |                               |                      |                 |       | C1      | 2404642         | 2 4th Side Drape                | 6'L x 42"H      | 41.10             | 53.45             |       |   |
|     | C210105     | Opal Side Chair               | . 59.80              | 77 75           |       |         |                 | 2 4th Side Drape                |                 | 41.10             | 53.45             |       |   |
|     |             | Carson Arm Chair              |                      | 104.45          |       |         |                 | es - Tables are 2               |                 |                   |                   |       | 1 |
|     | 0210101     | Caroon , and Onan             | 00.00                | 101.10          |       | •       |                 |                                 |                 | N1/A              | N1/A              |       | J |
|     |             | Black ☐ Blue ☐ Gray           | /                    |                 |       |         | 31330           | Undraped Tabl                   |                 | N/A               | N/A               |       |   |
|     | C210112     | Casey Padded Stool            | 96.10                | 124.95          |       |         | 31430           | Undraped Tabl                   |                 | 50.05             | 65.05             |       |   |
|     |             | □ Black □ Gray                |                      |                 |       |         | 31630           | Undraped Tabl                   |                 | 61.35             | 79.75             |       |   |
|     |             |                               |                      |                 |       |         | 31830           | Undraped Tabl                   |                 | 77.25             | 100.45            |       |   |
| Pe  |             | les - SoHo Series             |                      |                 |       |         | 31342           | Undraped Cou                    |                 | N/A               | N/A               |       |   |
|     | N72066      | Black-top Mini 18"W x 18"H    |                      |                 |       |         | 31442           | Undraped Cou                    |                 | 67.95             | 88.35             |       |   |
|     | N72069      | Black-top Cafe 24"W x 30"H.   |                      | 182.25          |       |         | 31642           | Undraped Cou                    |                 | 79.35             | 103.15            |       | - |
|     | N72070      | Black-top Bistro 24"W x 42"H  |                      | 182.25          |       | C1      | 31842           | Undraped Cou                    | nter 8'Lx42"H   | 96.00             | 124.80            |       |   |
|     | N72067      | Black-top Café Table 36"x30"  |                      |                 |       |         |                 |                                 |                 |                   |                   |       |   |
|     | N72068      | Black-top Bistro Table 36"x42 | " 140.20             | 182.25          |       | C2      | 20134           | Chrome Easel                    |                 | 34.65             | 45.05             |       | - |
| Pe  | destal Tah  | les - Chelsea Series - Butche | r Block To           | n               |       | 22      | 0107            | Wastebasket                     |                 | 17.95             | 23.35             |       | - |
| 1 6 |             |                               |                      |                 |       | Specia  |                 |                                 |                 |                   |                   |       | 1 |
|     | N72063      | Café Table 30"W x 30"H        |                      | 182.25          |       |         |                 | □Blue □Burg                     |                 |                   | ☐ Gold            |       |   |
|     | N72064      | Café Table 36"W x 30"H        |                      | 182.25          |       |         | Gray [          | _Plum _Red                      | □Teal           |                   | White             |       | J |
|     |             | Bistro Table 30"W x 42"H      |                      | 182.25          |       | 1       | 2103            | Special Drape                   | e 3'H (per ft.) | . 11.70           | 15.20             |       | - |
|     | N720164     | Bistro Table 36"W x 42"H      | . 140.20             | 182.25          |       | 1       | 2108            | Special Drape                   | e 8'H (per ft.) | 16.05             | 20.85             |       | _ |