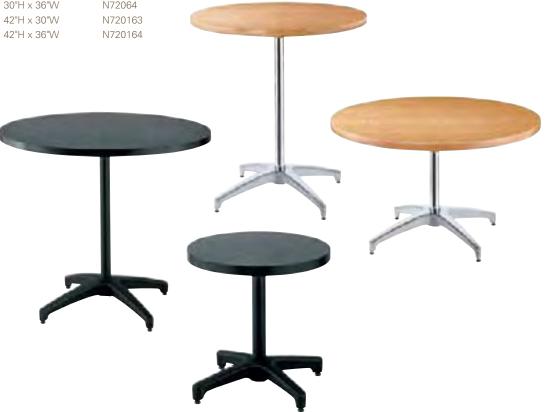

## **Discount Deadline:**

Monday, April 13, 2009

RENTAL PRICE INCLUDES DELIVERY TO & REMOVAL FROM BOOTH.

| Booth Number:  |
|----------------|
| Company Name:  |
| Authorized by: |

|     | FURNISHINGS |                               |                      |                 |       |         |                 |                                 |                 |                   |                   |       |   |
|-----|-------------|-------------------------------|----------------------|-----------------|-------|---------|-----------------|---------------------------------|-----------------|-------------------|-------------------|-------|---|
| Qty | Part #      | Description                   | Discount St<br>Price | andard<br>Price | Total | Qty Par | # D             | escription                      |                 | Discount<br>Price | Standard<br>Price | Total | • |
|     |             |                               | 11100                | 1100            |       |         |                 |                                 |                 | THE               | 11100             |       |   |
|     |             |                               |                      |                 |       | Droped  | Tables          | Tobles are 24"                  | wide            |                   |                   |       |   |
|     | N71085      | Forestdale Chair              |                      | 113.05          |       |         | Tables<br>(⊟Blu | - Tables are 24"<br>ue ⊟Burgund |                 | en ⊟Go            | old               |       |   |
|     | N71088      | Black Diamond Stool           |                      |                 |       | ☐Gray   |                 |                                 | Teal            | □Wi               |                   |       |   |
|     | N71089      | Black Diamond Side Chair      |                      | 129.70          |       | C1      | 30330           | Draped Table 3                  | 3'L x 30"H      | N/A               | N/A               |       |   |
|     | N71090      | Black Diamond Arm Chair       |                      | 166.55          |       | C1      | 30430           | Draped Table 4                  | 4'L x 30"H      | 118.65            | 154.25            |       |   |
|     |             | Studio Black Cocktail Table   |                      | 90.40           |       | C1      | 30630           | Draped Table 6                  | 6'L x 30"H      | 148.35            | 192.85            |       |   |
|     |             | Studio Black End Table        |                      | 90.40           |       | C1      | 30830           | Draped Table 8                  | 3'L x 30"H      | 165.40            | 215.00            |       |   |
|     | N75079      | Orion Computer Kiosk          | 202.33               | 341.05          |       | C1      | 2404630         | 0 4th Side Drape                | 6'L x 30"H      | 29.40             | 38.20             |       |   |
| Dis | play Cylin  | ders                          |                      |                 |       |         |                 | 0 4th Side Drape                |                 | 29.40             | 38.20             |       |   |
|     | N75020      | Black Display Cylinder/Low    | 145.60               | 189.30          |       |         | 30342           | Draped Counte                   |                 | N/A               | N/A               |       |   |
|     | N75021      | Black Display Cyclinder/Med.  | 145.60               | 189.30          |       | C1      | 30442           | Draped Counte                   | er 4'L x 42"H   | 150.15            | 195.20            |       |   |
|     | N75022      | Black Display Cylinder/Lg     | 145.60               | 189.30          |       | C1      | 30642           | Draped Counte                   | er 6'L x 42"H   | 178.55            | 232.10            |       |   |
|     |             |                               |                      |                 |       | C1      | 30842           | Draped Counte                   |                 | 196.50            | 255.45            |       |   |
|     |             |                               |                      |                 |       | C1      | 2404642         | 2 4th Side Drape                | 6'L x 42"H      | 41.10             | 53.45             |       |   |
|     | C210105     | Opal Side Chair               | . 59.80              | 77 75           |       |         |                 | 2 4th Side Drape                |                 | 41.10             | 53.45             |       |   |
|     |             | Carson Arm Chair              |                      | 104.45          |       |         |                 | es - Tables are 2               |                 |                   |                   |       | 1 |
|     | 0210101     | Caroon , and Onan             | 00.00                | 101.10          |       | •       |                 |                                 |                 | N1/A              | N1/A              |       | J |
|     |             | Black ☐ Blue ☐ Gray           | /                    |                 |       |         | 31330           | Undraped Tabl                   |                 | N/A               | N/A               |       |   |
|     | C210112     | Casey Padded Stool            | 96.10                | 124.95          |       |         | 31430           | Undraped Tabl                   |                 | 50.05             | 65.05             |       |   |
|     |             | □ Black □ Gray                |                      |                 |       |         | 31630           | Undraped Tabl                   |                 | 61.35             | 79.75             |       |   |
|     |             |                               |                      |                 |       |         | 31830           | Undraped Tabl                   |                 | 77.25             | 100.45            |       |   |
| Pe  |             | les - SoHo Series             |                      |                 |       |         | 31342           | Undraped Cou                    |                 | N/A               | N/A               |       |   |
|     | N72066      | Black-top Mini 18"W x 18"H    |                      |                 |       |         | 31442           | Undraped Cou                    |                 | 67.95             | 88.35             |       |   |
|     | N72069      | Black-top Cafe 24"W x 30"H.   |                      | 182.25          |       |         | 31642           | Undraped Cou                    |                 | 79.35             | 103.15            |       | - |
|     | N72070      | Black-top Bistro 24"W x 42"H  |                      | 182.25          |       | C1      | 31842           | Undraped Cou                    | nter 8'Lx42"H   | 96.00             | 124.80            |       |   |
|     | N72067      | Black-top Café Table 36"x30"  |                      |                 |       |         |                 |                                 |                 |                   |                   |       |   |
|     | N72068      | Black-top Bistro Table 36"x42 | " 140.20             | 182.25          |       | C2      | 20134           | Chrome Easel                    |                 | 34.65             | 45.05             |       | - |
| Pe  | destal Tah  | les - Chelsea Series - Butche | r Block To           | n               |       | 22      | 0107            | Wastebasket                     |                 | 17.95             | 23.35             |       | - |
| 1 6 |             |                               |                      |                 |       | Specia  |                 |                                 |                 |                   |                   |       | 1 |
|     | N72063      | Café Table 30"W x 30"H        |                      | 182.25          |       |         |                 | □Blue □Burg                     |                 |                   | ☐ Gold            |       |   |
|     | N72064      | Café Table 36"W x 30"H        |                      | 182.25          |       |         | Gray [          | _Plum _Red                      | □Teal           |                   | White             |       | J |
|     |             | Bistro Table 30"W x 42"H      |                      | 182.25          |       | 1       | 2103            | Special Drape                   | e 3'H (per ft.) | . 11.70           | 15.20             |       | - |
|     | N720164     | Bistro Table 36"W x 42"H      | . 140.20             | 182.25          |       | 1       | 2108            | Special Drape                   | e 8'H (per ft.) | 16.05             | 20.85             |       | _ |