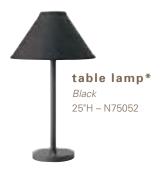

## **Discount Deadline:**

Monday, April 13, 2009

RENTAL PRICE INCLUDES DELIVERY TO & REMOVAL FROM BOOTH.

| Booth Number:  |
|----------------|
| Company Name:  |
| Authorized by: |

|     | FURNISHINGS |                               |                      |                 |       |         |                 |                                 |                 |                   |                   |       |   |
|-----|-------------|-------------------------------|----------------------|-----------------|-------|---------|-----------------|---------------------------------|-----------------|-------------------|-------------------|-------|---|
| Qty | Part #      | Description                   | Discount St<br>Price | andard<br>Price | Total | Qty Par | # D             | escription                      |                 | Discount<br>Price | Standard<br>Price | Total | • |
|     |             |                               | 11100                | 1100            |       |         |                 |                                 |                 | THE               | 11100             |       |   |
|     |             |                               |                      |                 |       | Droped  | Tables          | Tobles are 24"                  | wide            |                   |                   |       |   |
|     | N71085      | Forestdale Chair              |                      | 113.05          |       |         | Tables<br>(⊟Blu | - Tables are 24"<br>ue ⊟Burgund |                 | en ⊟Go            | old               |       |   |
|     | N71088      | Black Diamond Stool           |                      |                 |       | ☐Gray   |                 |                                 | Teal            | □Wi               |                   |       |   |
|     | N71089      | Black Diamond Side Chair      |                      | 129.70          |       | C1      | 30330           | Draped Table 3                  | 3'L x 30"H      | N/A               | N/A               |       |   |
|     | N71090      | Black Diamond Arm Chair       |                      | 166.55          |       | C1      | 30430           | Draped Table 4                  | 4'L x 30"H      | 118.65            | 154.25            |       |   |
|     |             | Studio Black Cocktail Table   |                      | 90.40           |       | C1      | 30630           | Draped Table 6                  | 6'L x 30"H      | 148.35            | 192.85            |       |   |
|     |             | Studio Black End Table        |                      | 90.40           |       | C1      | 30830           | Draped Table 8                  | 3'L x 30"H      | 165.40            | 215.00            |       |   |
|     | N75079      | Orion Computer Kiosk          | 202.33               | 341.05          |       | C1      | 2404630         | 0 4th Side Drape                | 6'L x 30"H      | 29.40             | 38.20             |       |   |
| Dis | play Cylin  | ders                          |                      |                 |       |         |                 | 0 4th Side Drape                |                 | 29.40             | 38.20             |       |   |
|     | N75020      | Black Display Cylinder/Low    | 145.60               | 189.30          |       |         | 30342           | Draped Counte                   |                 | N/A               | N/A               |       |   |
|     | N75021      | Black Display Cyclinder/Med.  | 145.60               | 189.30          |       | C1      | 30442           | Draped Counte                   | er 4'L x 42"H   | 150.15            | 195.20            |       |   |
|     | N75022      | Black Display Cylinder/Lg     | 145.60               | 189.30          |       | C1      | 30642           | Draped Counte                   | er 6'L x 42"H   | 178.55            | 232.10            |       |   |
|     |             |                               |                      |                 |       | C1      | 30842           | Draped Counte                   |                 | 196.50            | 255.45            |       |   |
|     |             |                               |                      |                 |       | C1      | 2404642         | 2 4th Side Drape                | 6'L x 42"H      | 41.10             | 53.45             |       |   |
|     | C210105     | Opal Side Chair               | . 59.80              | 77 75           |       |         |                 | 2 4th Side Drape                |                 | 41.10             | 53.45             |       |   |
|     |             | Carson Arm Chair              |                      | 104.45          |       |         |                 | es - Tables are 2               |                 |                   |                   |       | 1 |
|     | 0210101     | Caroon , and Onan             | 00.00                | 101.10          |       | •       |                 |                                 |                 | N1/A              | N1/A              |       | J |
|     |             | Black ☐ Blue ☐ Gray           | /                    |                 |       |         | 31330           | Undraped Tabl                   |                 | N/A               | N/A               |       |   |
|     | C210112     | Casey Padded Stool            | 96.10                | 124.95          |       |         | 31430           | Undraped Tabl                   |                 | 50.05             | 65.05             |       |   |
|     |             | □ Black □ Gray                |                      |                 |       |         | 31630           | Undraped Tabl                   |                 | 61.35             | 79.75             |       |   |
|     |             |                               |                      |                 |       |         | 31830           | Undraped Tabl                   |                 | 77.25             | 100.45            |       |   |
| Pe  |             | les - SoHo Series             |                      |                 |       |         | 31342           | Undraped Cou                    |                 | N/A               | N/A               |       |   |
|     | N72066      | Black-top Mini 18"W x 18"H    |                      |                 |       |         | 31442           | Undraped Cou                    |                 | 67.95             | 88.35             |       |   |
|     | N72069      | Black-top Cafe 24"W x 30"H.   |                      | 182.25          |       |         | 31642           | Undraped Cou                    |                 | 79.35             | 103.15            |       | - |
|     | N72070      | Black-top Bistro 24"W x 42"H  |                      | 182.25          |       | C1      | 31842           | Undraped Cou                    | nter 8'Lx42"H   | 96.00             | 124.80            |       |   |
|     | N72067      | Black-top Café Table 36"x30"  |                      |                 |       |         |                 |                                 |                 |                   |                   |       |   |
|     | N72068      | Black-top Bistro Table 36"x42 | " 140.20             | 182.25          |       | C2      | 20134           | Chrome Easel                    |                 | 34.65             | 45.05             |       | - |
| Pe  | destal Tah  | les - Chelsea Series - Butche | r Block To           | n               |       | 22      | 0107            | Wastebasket                     |                 | 17.95             | 23.35             |       | - |
| 1 6 |             |                               |                      |                 |       | Specia  |                 |                                 |                 |                   |                   |       | 1 |
|     | N72063      | Café Table 30"W x 30"H        |                      | 182.25          |       |         |                 | □Blue □Burg                     |                 |                   | ☐ Gold            |       |   |
|     | N72064      | Café Table 36"W x 30"H        |                      | 182.25          |       |         | Gray [          | _Plum _Red                      | □Teal           |                   | White             |       | J |
|     |             | Bistro Table 30"W x 42"H      |                      | 182.25          |       | 1       | 2103            | Special Drape                   | e 3'H (per ft.) | . 11.70           | 15.20             |       | - |
|     | N720164     | Bistro Table 36"W x 42"H      | . 140.20             | 182.25          |       | 1       | 2108            | Special Drape                   | e 8'H (per ft.) | 16.05             | 20.85             |       | _ |