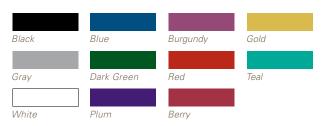

## **Discount Deadline:**

Monday, April 13, 2009

RENTAL PRICE INCLUDES DELIVERY TO & REMOVAL FROM BOOTH.

| Booth Number:  |
|----------------|
| Company Name:  |
| Authorized by: |

|     | FURNISHINGS |                               |                      |                 |       |         |                 |                                 |                 |                   |                   |       |   |
|-----|-------------|-------------------------------|----------------------|-----------------|-------|---------|-----------------|---------------------------------|-----------------|-------------------|-------------------|-------|---|
| Qty | Part #      | Description                   | Discount St<br>Price | andard<br>Price | Total | Qty Par | # D             | escription                      |                 | Discount<br>Price | Standard<br>Price | Total | • |
|     |             |                               | 11100                | 1100            |       |         |                 |                                 |                 | THE               | 11100             |       |   |
|     |             |                               |                      |                 |       | Droped  | Tables          | Tobles are 24"                  | wide            |                   |                   |       |   |
|     | N71085      | Forestdale Chair              |                      | 113.05          |       |         | Tables<br>(⊟Blu | - Tables are 24"<br>ue ⊟Burgund |                 | en ⊟Go            | old               |       |   |
|     | N71088      | Black Diamond Stool           |                      |                 |       | ☐Gray   |                 |                                 | Teal            | □Wi               |                   |       |   |
|     | N71089      | Black Diamond Side Chair      |                      | 129.70          |       | C1      | 30330           | Draped Table 3                  | 3'L x 30"H      | N/A               | N/A               |       |   |
|     | N71090      | Black Diamond Arm Chair       |                      | 166.55          |       | C1      | 30430           | Draped Table 4                  | 4'L x 30"H      | 118.65            | 154.25            |       |   |
|     |             | Studio Black Cocktail Table   |                      | 90.40           |       | C1      | 30630           | Draped Table 6                  | 6'L x 30"H      | 148.35            | 192.85            |       |   |
|     |             | Studio Black End Table        |                      | 90.40           |       | C1      | 30830           | Draped Table 8                  | 3'L x 30"H      | 165.40            | 215.00            |       |   |
|     | N75079      | Orion Computer Kiosk          | 202.33               | 341.05          |       | C1      | 2404630         | 0 4th Side Drape                | 6'L x 30"H      | 29.40             | 38.20             |       |   |
| Dis | play Cylin  | ders                          |                      |                 |       |         |                 | 0 4th Side Drape                |                 | 29.40             | 38.20             |       |   |
|     | N75020      | Black Display Cylinder/Low    | 145.60               | 189.30          |       |         | 30342           | Draped Counte                   |                 | N/A               | N/A               |       |   |
|     | N75021      | Black Display Cyclinder/Med.  | 145.60               | 189.30          |       | C1      | 30442           | Draped Counte                   | er 4'L x 42"H   | 150.15            | 195.20            |       |   |
|     | N75022      | Black Display Cylinder/Lg     | 145.60               | 189.30          |       | C1      | 30642           | Draped Counte                   | er 6'L x 42"H   | 178.55            | 232.10            |       |   |
|     |             |                               |                      |                 |       | C1      | 30842           | Draped Counte                   |                 | 196.50            | 255.45            |       |   |
|     |             |                               |                      |                 |       | C1      | 2404642         | 2 4th Side Drape                | 6'L x 42"H      | 41.10             | 53.45             |       |   |
|     | C210105     | Opal Side Chair               | . 59.80              | 77 75           |       |         |                 | 2 4th Side Drape                |                 | 41.10             | 53.45             |       |   |
|     |             | Carson Arm Chair              |                      | 104.45          |       |         |                 | es - Tables are 2               |                 |                   |                   |       | 1 |
|     | 0210101     | Caroon , and Onan             | 00.00                | 101.10          |       | •       |                 |                                 |                 | N1/A              | N1/A              |       | J |
|     |             | Black ☐ Blue ☐ Gray           | /                    |                 |       |         | 31330           | Undraped Tabl                   |                 | N/A               | N/A               |       |   |
|     | C210112     | Casey Padded Stool            | 96.10                | 124.95          |       |         | 31430           | Undraped Tabl                   |                 | 50.05             | 65.05             |       |   |
|     |             | □ Black □ Gray                |                      |                 |       |         | 31630           | Undraped Tabl                   |                 | 61.35             | 79.75             |       |   |
|     |             |                               |                      |                 |       |         | 31830           | Undraped Tabl                   |                 | 77.25             | 100.45            |       |   |
| Pe  |             | les - SoHo Series             |                      |                 |       |         | 31342           | Undraped Cou                    |                 | N/A               | N/A               |       |   |
|     | N72066      | Black-top Mini 18"W x 18"H    |                      |                 |       |         | 31442           | Undraped Cou                    |                 | 67.95             | 88.35             |       |   |
|     | N72069      | Black-top Cafe 24"W x 30"H.   |                      | 182.25          |       |         | 31642           | Undraped Cou                    |                 | 79.35             | 103.15            |       | - |
|     | N72070      | Black-top Bistro 24"W x 42"H  |                      | 182.25          |       | C1      | 31842           | Undraped Cou                    | nter 8'Lx42"H   | 96.00             | 124.80            |       |   |
|     | N72067      | Black-top Café Table 36"x30"  |                      |                 |       |         |                 |                                 |                 |                   |                   |       |   |
|     | N72068      | Black-top Bistro Table 36"x42 | " 140.20             | 182.25          |       | C2      | 20134           | Chrome Easel                    |                 | 34.65             | 45.05             |       | - |
| Pe  | destal Tah  | les - Chelsea Series - Butche | r Block To           | n               |       | 22      | 0107            | Wastebasket                     |                 | 17.95             | 23.35             |       | - |
| 1 6 |             |                               |                      |                 |       | Specia  |                 |                                 |                 |                   |                   |       | 1 |
|     | N72063      | Café Table 30"W x 30"H        |                      | 182.25          |       |         |                 | □Blue □Burg                     |                 |                   | ☐ Gold            |       |   |
|     | N72064      | Café Table 36"W x 30"H        |                      | 182.25          |       |         | Gray [          | _Plum _Red                      | □Teal           |                   | White             |       | J |
|     |             | Bistro Table 30"W x 42"H      |                      | 182.25          |       | 1       | 2103            | Special Drape                   | e 3'H (per ft.) | . 11.70           | 15.20             |       | - |
|     | N720164     | Bistro Table 36"W x 42"H      | . 140.20             | 182.25          |       | 1       | 2108            | Special Drape                   | e 8'H (per ft.) | 16.05             | 20.85             |       | _ |