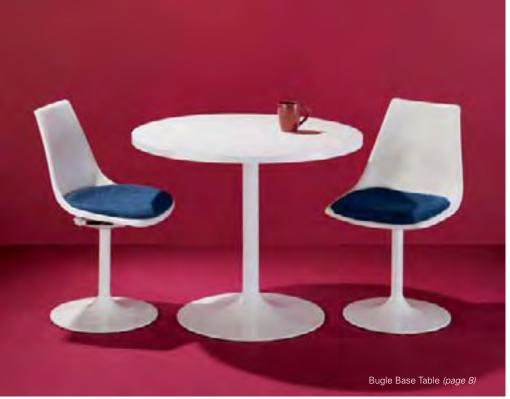

## **Discount Deadline:**

Monday, April 13, 2009

RENTAL PRICE INCLUDES DELIVERY TO & REMOVAL FROM BOOTH.

| Booth Number:  |
|----------------|
| Company Name:  |
| Authorized by: |

|     | FURNISHINGS |                               |                      |                 |       |         |                 |                                 |                 |                   |                   |       |   |
|-----|-------------|-------------------------------|----------------------|-----------------|-------|---------|-----------------|---------------------------------|-----------------|-------------------|-------------------|-------|---|
| Qty | Part #      | Description                   | Discount St<br>Price | andard<br>Price | Total | Qty Par | # D             | escription                      |                 | Discount<br>Price | Standard<br>Price | Total | • |
|     |             |                               | 11100                | 1100            |       |         |                 |                                 |                 | THE               | 11100             |       |   |
|     |             |                               |                      |                 |       | Droped  | Tables          | Tobles are 24"                  | wide            |                   |                   |       |   |
|     | N71085      | Forestdale Chair              |                      | 113.05          |       |         | Tables<br>(⊟Blu | - Tables are 24"<br>ue ⊟Burgund |                 | en ⊟Go            | old               |       |   |
|     | N71088      | Black Diamond Stool           |                      |                 |       | ☐Gray   |                 |                                 | Teal            | □Wi               |                   |       |   |
|     | N71089      | Black Diamond Side Chair      |                      | 129.70          |       | C1      | 30330           | Draped Table 3                  | 3'L x 30"H      | N/A               | N/A               |       |   |
|     | N71090      | Black Diamond Arm Chair       |                      | 166.55          |       | C1      | 30430           | Draped Table 4                  | 4'L x 30"H      | 118.65            | 154.25            |       |   |
|     |             | Studio Black Cocktail Table   |                      | 90.40           |       | C1      | 30630           | Draped Table 6                  | 6'L x 30"H      | 148.35            | 192.85            |       |   |
|     |             | Studio Black End Table        |                      | 90.40           |       | C1      | 30830           | Draped Table 8                  | 3'L x 30"H      | 165.40            | 215.00            |       |   |
|     | N75079      | Orion Computer Kiosk          | 202.33               | 341.05          |       | C1      | 2404630         | 0 4th Side Drape                | 6'L x 30"H      | 29.40             | 38.20             |       |   |
| Dis | play Cylin  | ders                          |                      |                 |       |         |                 | 0 4th Side Drape                |                 | 29.40             | 38.20             |       |   |
|     | N75020      | Black Display Cylinder/Low    | 145.60               | 189.30          |       |         | 30342           | Draped Counte                   |                 | N/A               | N/A               |       |   |
|     | N75021      | Black Display Cyclinder/Med.  | 145.60               | 189.30          |       | C1      | 30442           | Draped Counte                   | er 4'L x 42"H   | 150.15            | 195.20            |       |   |
|     | N75022      | Black Display Cylinder/Lg     | 145.60               | 189.30          |       | C1      | 30642           | Draped Counte                   | er 6'L x 42"H   | 178.55            | 232.10            |       |   |
|     |             |                               |                      |                 |       | C1      | 30842           | Draped Counte                   |                 | 196.50            | 255.45            |       |   |
|     |             |                               |                      |                 |       | C1      | 2404642         | 2 4th Side Drape                | 6'L x 42"H      | 41.10             | 53.45             |       |   |
|     | C210105     | Opal Side Chair               | . 59.80              | 77 75           |       |         |                 | 2 4th Side Drape                |                 | 41.10             | 53.45             |       |   |
|     |             | Carson Arm Chair              |                      | 104.45          |       |         |                 | es - Tables are 2               |                 |                   |                   |       | 1 |
|     | 0210101     | Caroon , and Onan             | 00.00                | 101.10          |       | •       |                 |                                 |                 | N1/A              | N1/A              |       | J |
|     |             | Black ☐ Blue ☐ Gray           | /                    |                 |       |         | 31330           | Undraped Tabl                   |                 | N/A               | N/A               |       |   |
|     | C210112     | Casey Padded Stool            | 96.10                | 124.95          |       |         | 31430           | Undraped Tabl                   |                 | 50.05             | 65.05             |       |   |
|     |             | □ Black □ Gray                |                      |                 |       |         | 31630           | Undraped Tabl                   |                 | 61.35             | 79.75             |       |   |
|     |             |                               |                      |                 |       |         | 31830           | Undraped Tabl                   |                 | 77.25             | 100.45            |       |   |
| Pe  |             | les - SoHo Series             |                      |                 |       |         | 31342           | Undraped Cou                    |                 | N/A               | N/A               |       |   |
|     | N72066      | Black-top Mini 18"W x 18"H    |                      |                 |       |         | 31442           | Undraped Cou                    |                 | 67.95             | 88.35             |       |   |
|     | N72069      | Black-top Cafe 24"W x 30"H.   |                      | 182.25          |       |         | 31642           | Undraped Cou                    |                 | 79.35             | 103.15            |       | - |
|     | N72070      | Black-top Bistro 24"W x 42"H  |                      | 182.25          |       | C1      | 31842           | Undraped Cou                    | nter 8'Lx42"H   | 96.00             | 124.80            |       |   |
|     | N72067      | Black-top Café Table 36"x30"  |                      |                 |       |         |                 |                                 |                 |                   |                   |       |   |
|     | N72068      | Black-top Bistro Table 36"x42 | " 140.20             | 182.25          |       | C2      | 20134           | Chrome Easel                    |                 | 34.65             | 45.05             |       | - |
| Pe  | destal Tah  | les - Chelsea Series - Butche | r Block To           | n               |       | 22      | 0107            | Wastebasket                     |                 | 17.95             | 23.35             |       | - |
| 1 6 |             |                               |                      |                 |       | Specia  |                 |                                 |                 |                   |                   |       | 1 |
|     | N72063      | Café Table 30"W x 30"H        |                      | 182.25          |       |         |                 | □Blue □Burg                     |                 |                   | ☐ Gold            |       |   |
|     | N72064      | Café Table 36"W x 30"H        |                      | 182.25          |       |         | Gray [          | _Plum _Red                      | □Teal           |                   | White             |       | J |
|     |             | Bistro Table 30"W x 42"H      |                      | 182.25          |       | 1       | 2103            | Special Drape                   | e 3'H (per ft.) | . 11.70           | 15.20             |       | - |
|     | N720164     | Bistro Table 36"W x 42"H      | . 140.20             | 182.25          |       | 1       | 2108            | Special Drape                   | e 8'H (per ft.) | 16.05             | 20.85             |       | _ |