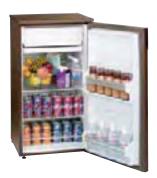

## **Discount Deadline:**

Monday, April 13, 2009

RENTAL PRICE INCLUDES DELIVERY TO & REMOVAL FROM BOOTH.

| Booth Number:  |
|----------------|
| Company Name:  |
| Authorized by: |

|     | FURNISHINGS |                               |                      |                 |       |         |                 |                                 |                 |                   |                   |       |   |
|-----|-------------|-------------------------------|----------------------|-----------------|-------|---------|-----------------|---------------------------------|-----------------|-------------------|-------------------|-------|---|
| Qty | Part #      | Description                   | Discount St<br>Price | andard<br>Price | Total | Qty Par | # D             | escription                      |                 | Discount<br>Price | Standard<br>Price | Total | • |
|     |             |                               | 11100                | 1100            |       |         |                 |                                 |                 | THE               | 11100             |       |   |
|     |             |                               |                      |                 |       | Droped  | Tables          | Tobles are 24"                  | wide            |                   |                   |       |   |
|     | N71085      | Forestdale Chair              |                      | 113.05          |       |         | Tables<br>(⊟Blu | - Tables are 24"<br>ue ⊟Burgund |                 | en ⊟Go            | old               |       |   |
|     | N71088      | Black Diamond Stool           |                      |                 |       | ☐Gray   |                 |                                 | Teal            | □Wi               |                   |       |   |
|     | N71089      | Black Diamond Side Chair      |                      | 129.70          |       | C1      | 30330           | Draped Table 3                  | 3'L x 30"H      | N/A               | N/A               |       |   |
|     | N71090      | Black Diamond Arm Chair       |                      | 166.55          |       | C1      | 30430           | Draped Table 4                  | 4'L x 30"H      | 118.65            | 154.25            |       |   |
|     |             | Studio Black Cocktail Table   |                      | 90.40           |       | C1      | 30630           | Draped Table 6                  | 6'L x 30"H      | 148.35            | 192.85            |       |   |
|     |             | Studio Black End Table        |                      | 90.40           |       | C1      | 30830           | Draped Table 8                  | 3'L x 30"H      | 165.40            | 215.00            |       |   |
|     | N75079      | Orion Computer Kiosk          | 202.33               | 341.05          |       | C1      | 2404630         | 0 4th Side Drape                | 6'L x 30"H      | 29.40             | 38.20             |       |   |
| Dis | play Cylin  | ders                          |                      |                 |       |         |                 | 0 4th Side Drape                |                 | 29.40             | 38.20             |       |   |
|     | N75020      | Black Display Cylinder/Low    | 145.60               | 189.30          |       |         | 30342           | Draped Counte                   |                 | N/A               | N/A               |       |   |
|     | N75021      | Black Display Cyclinder/Med.  | 145.60               | 189.30          |       | C1      | 30442           | Draped Counte                   | er 4'L x 42"H   | 150.15            | 195.20            |       |   |
|     | N75022      | Black Display Cylinder/Lg     | 145.60               | 189.30          |       | C1      | 30642           | Draped Counte                   | er 6'L x 42"H   | 178.55            | 232.10            |       |   |
|     |             |                               |                      |                 |       | C1      | 30842           | Draped Counte                   |                 | 196.50            | 255.45            |       |   |
|     |             |                               |                      |                 |       | C1      | 2404642         | 2 4th Side Drape                | 6'L x 42"H      | 41.10             | 53.45             |       |   |
|     | C210105     | Opal Side Chair               | . 59.80              | 77 75           |       |         |                 | 2 4th Side Drape                |                 | 41.10             | 53.45             |       |   |
|     |             | Carson Arm Chair              |                      | 104.45          |       |         |                 | es - Tables are 2               |                 |                   |                   |       | 1 |
|     | 0210101     | Caroon , and Onan             | 00.00                | 101.10          |       | •       |                 |                                 |                 | N1/A              | N1/A              |       | J |
|     |             | Black ☐ Blue ☐ Gray           | /                    |                 |       |         | 31330           | Undraped Tabl                   |                 | N/A               | N/A               |       |   |
|     | C210112     | Casey Padded Stool            | 96.10                | 124.95          |       |         | 31430           | Undraped Tabl                   |                 | 50.05             | 65.05             |       |   |
|     |             | □ Black □ Gray                |                      |                 |       |         | 31630           | Undraped Tabl                   |                 | 61.35             | 79.75             |       |   |
|     |             |                               |                      |                 |       |         | 31830           | Undraped Tabl                   |                 | 77.25             | 100.45            |       |   |
| Pe  |             | les - SoHo Series             |                      |                 |       |         | 31342           | Undraped Cou                    |                 | N/A               | N/A               |       |   |
|     | N72066      | Black-top Mini 18"W x 18"H    |                      |                 |       |         | 31442           | Undraped Cou                    |                 | 67.95             | 88.35             |       |   |
|     | N72069      | Black-top Cafe 24"W x 30"H.   |                      | 182.25          |       |         | 31642           | Undraped Cou                    |                 | 79.35             | 103.15            |       | - |
|     | N72070      | Black-top Bistro 24"W x 42"H  |                      | 182.25          |       | C1      | 31842           | Undraped Cou                    | nter 8'Lx42"H   | 96.00             | 124.80            |       |   |
|     | N72067      | Black-top Café Table 36"x30"  |                      |                 |       |         |                 |                                 |                 |                   |                   |       |   |
|     | N72068      | Black-top Bistro Table 36"x42 | " 140.20             | 182.25          |       | C2      | 20134           | Chrome Easel                    |                 | 34.65             | 45.05             |       | - |
| Pe  | destal Tah  | les - Chelsea Series - Butche | r Block To           | n               |       | 22      | 0107            | Wastebasket                     |                 | 17.95             | 23.35             |       | - |
| 1 6 |             |                               |                      |                 |       | Specia  |                 |                                 |                 |                   |                   |       | 1 |
|     | N72063      | Café Table 30"W x 30"H        |                      | 182.25          |       |         |                 | □Blue □Burg                     |                 |                   | ☐ Gold            |       |   |
|     | N72064      | Café Table 36"W x 30"H        |                      | 182.25          |       |         | Gray [          | _Plum _Red                      | □Teal           |                   | White             |       | J |
|     |             | Bistro Table 30"W x 42"H      |                      | 182.25          |       | 1       | 2103            | Special Drape                   | e 3'H (per ft.) | . 11.70           | 15.20             |       | - |
|     | N720164     | Bistro Table 36"W x 42"H      | . 140.20             | 182.25          |       | 1       | 2108            | Special Drape                   | e 8'H (per ft.) | 16.05             | 20.85             |       | _ |