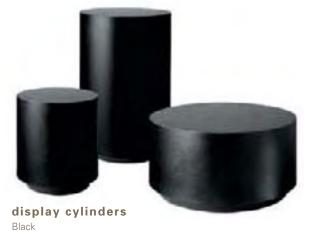

## **Discount Deadline:**

Monday, April 13, 2009

RENTAL PRICE INCLUDES DELIVERY TO & REMOVAL FROM BOOTH.

| Booth Number:  |
|----------------|
| Company Name:  |
| Authorized by: |

|     | FURNISHINGS |                               |                      |                 |       |         |                 |                                 |                 |                   |                   |       |   |
|-----|-------------|-------------------------------|----------------------|-----------------|-------|---------|-----------------|---------------------------------|-----------------|-------------------|-------------------|-------|---|
| Qty | Part #      | Description                   | Discount St<br>Price | andard<br>Price | Total | Qty Par | # D             | escription                      |                 | Discount<br>Price | Standard<br>Price | Total | • |
|     |             |                               | 11100                | 1100            |       |         |                 |                                 |                 | THE               | 11100             |       |   |
|     |             |                               |                      |                 |       | Droped  | Tables          | Tobles are 24"                  | wide            |                   |                   |       |   |
|     | N71085      | Forestdale Chair              |                      | 113.05          |       |         | Tables<br>(⊟Blu | - Tables are 24"<br>ue ⊟Burgund |                 | en ⊟Go            | old               |       |   |
|     | N71088      | Black Diamond Stool           |                      |                 |       | ☐Gray   |                 |                                 | Teal            | □Wi               |                   |       |   |
|     | N71089      | Black Diamond Side Chair      |                      | 129.70          |       | C1      | 30330           | Draped Table 3                  | 3'L x 30"H      | N/A               | N/A               |       |   |
|     | N71090      | Black Diamond Arm Chair       |                      | 166.55          |       | C1      | 30430           | Draped Table 4                  | 4'L x 30"H      | 118.65            | 154.25            |       |   |
|     |             | Studio Black Cocktail Table   |                      | 90.40           |       | C1      | 30630           | Draped Table 6                  | 6'L x 30"H      | 148.35            | 192.85            |       |   |
|     |             | Studio Black End Table        |                      | 90.40           |       | C1      | 30830           | Draped Table 8                  | 3'L x 30"H      | 165.40            | 215.00            |       |   |
|     | N75079      | Orion Computer Kiosk          | 202.33               | 341.05          |       | C1      | 2404630         | 0 4th Side Drape                | 6'L x 30"H      | 29.40             | 38.20             |       |   |
| Dis | play Cylin  | ders                          |                      |                 |       |         |                 | 0 4th Side Drape                |                 | 29.40             | 38.20             |       |   |
|     | N75020      | Black Display Cylinder/Low    | 145.60               | 189.30          |       |         | 30342           | Draped Counte                   |                 | N/A               | N/A               |       |   |
|     | N75021      | Black Display Cyclinder/Med.  | 145.60               | 189.30          |       | C1      | 30442           | Draped Counte                   | er 4'L x 42"H   | 150.15            | 195.20            |       |   |
|     | N75022      | Black Display Cylinder/Lg     | 145.60               | 189.30          |       | C1      | 30642           | Draped Counte                   | er 6'L x 42"H   | 178.55            | 232.10            |       |   |
|     |             |                               |                      |                 |       | C1      | 30842           | Draped Counte                   |                 | 196.50            | 255.45            |       |   |
|     |             |                               |                      |                 |       | C1      | 2404642         | 2 4th Side Drape                | 6'L x 42"H      | 41.10             | 53.45             |       |   |
|     | C210105     | Opal Side Chair               | . 59.80              | 77 75           |       |         |                 | 2 4th Side Drape                |                 | 41.10             | 53.45             |       |   |
|     |             | Carson Arm Chair              |                      | 104.45          |       |         |                 | es - Tables are 2               |                 |                   |                   |       | 1 |
|     | 0210101     | Caroon , and Onan             | 00.00                | 101.10          |       | •       |                 |                                 |                 | N1/A              | N1/A              |       | J |
|     |             | Black ☐ Blue ☐ Gray           | /                    |                 |       |         | 31330           | Undraped Tabl                   |                 | N/A               | N/A               |       |   |
|     | C210112     | Casey Padded Stool            | 96.10                | 124.95          |       |         | 31430           | Undraped Tabl                   |                 | 50.05             | 65.05             |       |   |
|     |             | □ Black □ Gray                |                      |                 |       |         | 31630           | Undraped Tabl                   |                 | 61.35             | 79.75             |       |   |
|     |             |                               |                      |                 |       |         | 31830           | Undraped Tabl                   |                 | 77.25             | 100.45            |       |   |
| Pe  |             | les - SoHo Series             |                      |                 |       |         | 31342           | Undraped Cou                    |                 | N/A               | N/A               |       |   |
|     | N72066      | Black-top Mini 18"W x 18"H    |                      |                 |       |         | 31442           | Undraped Cou                    |                 | 67.95             | 88.35             |       |   |
|     | N72069      | Black-top Cafe 24"W x 30"H.   |                      | 182.25          |       |         | 31642           | Undraped Cou                    |                 | 79.35             | 103.15            |       | - |
|     | N72070      | Black-top Bistro 24"W x 42"H  |                      | 182.25          |       | C1      | 31842           | Undraped Cou                    | nter 8'Lx42"H   | 96.00             | 124.80            |       |   |
|     | N72067      | Black-top Café Table 36"x30"  |                      |                 |       |         |                 |                                 |                 |                   |                   |       |   |
|     | N72068      | Black-top Bistro Table 36"x42 | " 140.20             | 182.25          |       | C2      | 20134           | Chrome Easel                    |                 | 34.65             | 45.05             |       | - |
| Pe  | destal Tah  | les - Chelsea Series - Butche | r Block To           | n               |       | 22      | 0107            | Wastebasket                     |                 | 17.95             | 23.35             |       | - |
| 1 6 |             |                               |                      |                 |       | Specia  |                 |                                 |                 |                   |                   |       | 1 |
|     | N72063      | Café Table 30"W x 30"H        |                      | 182.25          |       |         |                 | □Blue □Burg                     |                 |                   | ☐ Gold            |       |   |
|     | N72064      | Café Table 36"W x 30"H        |                      | 182.25          |       |         | Gray [          | _Plum _Red                      | □Teal           |                   | White             |       | J |
|     |             | Bistro Table 30"W x 42"H      |                      | 182.25          |       | 1       | 2103            | Special Drape                   | e 3'H (per ft.) | . 11.70           | 15.20             |       | - |
|     | N720164     | Bistro Table 36"W x 42"H      | . 140.20             | 182.25          |       | 1       | 2108            | Special Drape                   | e 8'H (per ft.) | 16.05             | 20.85             |       | _ |