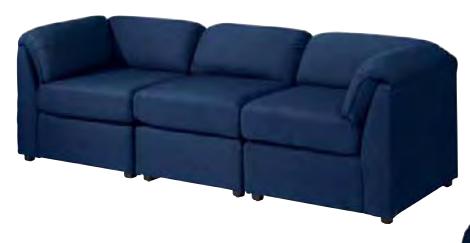

# Monday, May 13, 2009

RENTAL PRICE INCLUDES DELIVERY TO & REMOVAL FROM BOOTH.

| Qty   | Part #               | Description                                          | Discount<br>Price | Standard<br>Price | Total |
|-------|----------------------|------------------------------------------------------|-------------------|-------------------|-------|
|       |                      | SEATING<br>Pages 1 & 2                               |                   |                   |       |
| Lisbo | n Group              | - Black Leather                                      |                   |                   |       |
|       | 8302                 | Sofa                                                 | 612.45            | 796.20            |       |
|       | _ 8303               | Loveseat                                             |                   | 717.00            |       |
|       | _ 81011              | Chair                                                | 410.40            | 533.50            |       |
| Chair |                      | D 1 D1 1 11                                          | (74.0F            | 070 55            |       |
|       | 8102                 | Barcelona - Black Leather  Barcelona - White Leather |                   | 873.55            |       |
|       | _ 810816<br>ort Grou | p - Charcoal Leather                                 | 007.40            | 867.60            |       |
|       | _ 8308               | Loveseat                                             | 558 05            | 725.45            |       |
|       | 8109                 | Armless Chair                                        |                   | 412.35            |       |
|       | 81010                | Corner Chair                                         | 370.30            | 481.40            |       |
| South | n Beach C            | Group - Platinum Suede                               |                   |                   |       |
|       | _ 8301               | Sofa                                                 |                   | 698.50            |       |
|       | _ 8151               | Ottoman                                              | 234.35            | 304.65            |       |
|       |                      | ıp - Black                                           | 104.05            | / 20 FF           |       |
|       | _ 8306<br>8307       | SofaLoveseat                                         |                   | 629.55<br>692.40  |       |
|       | _ 0307               | SEATING                                              | 332.00            | 092.40            |       |
|       |                      | Pages 3 & 4                                          |                   |                   |       |
| Astro | Group -              | Beige Suede                                          |                   |                   |       |
|       | _ 83063              | Sofa                                                 | 566.20            | 736.05            |       |
|       | 810809               | Chair                                                | 380.25            | 494.35            |       |
|       | 82052                | Sydney Cocktail Table-Black                          |                   | 313.70            |       |
|       | 82054                | Sydney End Table-Black                               | 200.10            | 260.15            |       |
|       |                      | ue Suede                                             | 107.00            | (4( 05            |       |
|       | 8305                 | Sofa                                                 |                   | 646.35            |       |
|       | 81014                | Chair                                                |                   | 462.85            |       |
|       | _ 82022<br>_ 82023   | Inspiration TableInspiration End Table               |                   | 341.70<br>323.20  |       |
|       |                      | oup - Beige                                          | 240.00            | 323.20            |       |
|       | 83062                | Sofa                                                 | 508 50            | 661.05            |       |
|       | 810808               | Chair                                                |                   | 469.75            |       |
|       | _                    | p - Black                                            |                   |                   |       |
|       | _83064               | Sofa                                                 | 516.75            | 671.80            |       |
|       | 810812               | Chair                                                | 370.75            | 482.00            |       |
| Chair |                      |                                                      |                   |                   |       |
|       | _ 8101               | T-Vac - Translucent/Chrome                           |                   | 341.70            |       |
|       | 810819               | Globus Occasional - White                            | 317.25            | 412.45            |       |
| Otton | nans                 | Course Disable to the co                             | 250.05            | 22/ /5            |       |
|       | 8154                 | Square - Black Leather                               |                   | 336.65            |       |
|       | 8152                 | Square - White Leather<br>Bench - Black Leather      |                   | 336.65            |       |
|       | _ 8155<br>_ 8153     | Bench - White Leather                                |                   | 419.10<br>419.10  |       |
|       | 81513                | Half Round - Black Leather                           |                   | 437.65            |       |
|       | _ 81514              | Half Round - White Leather                           |                   | 437.65            |       |
| Cube  |                      |                                                      |                   |                   |       |
|       | _ 8156               | Chocolate Brown                                      | . 93.20           | 121.15            |       |
|       | 8157                 | Blueberry                                            | . 93.20           | 121.15            |       |
|       | 8158                 | Russet                                               | . 93.20           | 121.15            |       |
|       | 8159                 | Raspberry                                            |                   | 121.15            |       |
|       | _ 81510              | Lemon                                                |                   | 121.15            |       |
|       | 81511                | Natural                                              |                   | 121.15            |       |
|       | _ 81512              | Black Leather                                        | . 93.20           | 121.15_           |       |
|       |                      | SEATING                                              |                   |                   |       |
| Chair | S                    | Pages 5 & 6                                          |                   |                   |       |
|       | _ 8104               | Cappuccino Chair                                     | 269 35            | 350.15            |       |
|       | _ 8105               | Stage Chair - Onyx                                   |                   | 200.35            |       |
|       | _ 8106               | Stage Chair - Camel                                  |                   | 200.35            |       |
|       | _ 8107               | Stage Chair - Beige                                  |                   | 200.35            |       |
|       | _ 8108               | Stage Chair - Red                                    | 154.10            | 200.35            |       |
|       | 8103                 | Tub Chair - Black                                    |                   | 437.65            |       |
|       | 810810               | Berlin Stack Chair-Black/White                       |                   | 119.40            |       |