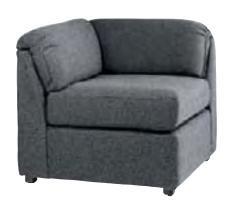

# Monday, May 13, 2009

RENTAL PRICE INCLUDES DELIVERY TO & REMOVAL FROM BOOTH.

| Qty   | Part #               | Description                                          | Discount<br>Price | Standard<br>Price | Total |
|-------|----------------------|------------------------------------------------------|-------------------|-------------------|-------|
|       |                      | SEATING<br>Pages 1 & 2                               |                   |                   |       |
| Lisbo | n Group              | - Black Leather                                      |                   |                   |       |
|       | 8302                 | Sofa                                                 | 612.45            | 796.20            |       |
|       | _ 8303               | Loveseat                                             |                   | 717.00            |       |
|       | _ 81011              | Chair                                                | 410.40            | 533.50            |       |
| Chair |                      | D 1 D1 1 11                                          | (74.0F            | 070 55            |       |
|       | 8102                 | Barcelona - Black Leather  Barcelona - White Leather |                   | 873.55            |       |
|       | _ 810816<br>ort Grou | p - Charcoal Leather                                 | 007.40            | 867.60            |       |
|       | _ 8308               | Loveseat                                             | 558 05            | 725.45            |       |
|       | 8109                 | Armless Chair                                        |                   | 412.35            |       |
|       | 81010                | Corner Chair                                         | 370.30            | 481.40            |       |
| South | n Beach C            | Group - Platinum Suede                               |                   |                   |       |
|       | _ 8301               | Sofa                                                 |                   | 698.50            |       |
|       | _ 8151               | Ottoman                                              | 234.35            | 304.65            |       |
|       |                      | ıp - Black                                           | 104.05            | / 20 FF           |       |
|       | _ 8306<br>8307       | SofaLoveseat                                         |                   | 629.55<br>692.40  |       |
|       | _ 0307               | SEATING                                              | 332.00            | 092.40            |       |
|       |                      | Pages 3 & 4                                          |                   |                   |       |
| Astro | Group -              | Beige Suede                                          |                   |                   |       |
|       | _ 83063              | Sofa                                                 | 566.20            | 736.05            |       |
|       | 810809               | Chair                                                | 380.25            | 494.35            |       |
|       | 82052                | Sydney Cocktail Table-Black                          |                   | 313.70            |       |
|       | 82054                | Sydney End Table-Black                               | 200.10            | 260.15            |       |
|       |                      | ue Suede                                             | 107.00            | (4( 05            |       |
|       | 8305                 | Sofa                                                 |                   | 646.35            |       |
|       | 81014                | Chair                                                |                   | 462.85            |       |
|       | _ 82022<br>_ 82023   | Inspiration TableInspiration End Table               |                   | 341.70<br>323.20  |       |
|       |                      | oup - Beige                                          | 240.00            | 323.20            |       |
|       | 83062                | Sofa                                                 | 508 50            | 661.05            |       |
|       | 810808               | Chair                                                |                   | 469.75            |       |
|       | _                    | p - Black                                            |                   |                   |       |
|       | _83064               | Sofa                                                 | 516.75            | 671.80            |       |
|       | 810812               | Chair                                                | 370.75            | 482.00            |       |
| Chair |                      |                                                      |                   |                   |       |
|       | _ 8101               | T-Vac - Translucent/Chrome                           |                   | 341.70            |       |
|       | 810819               | Globus Occasional - White                            | 317.25            | 412.45            |       |
| Otton | nans                 | Course Disable to the co                             | 250.05            | 22/ /5            |       |
|       | 8154                 | Square - Black Leather                               |                   | 336.65            |       |
|       | 8152                 | Square - White Leather<br>Bench - Black Leather      |                   | 336.65            |       |
|       | _ 8155<br>_ 8153     | Bench - White Leather                                |                   | 419.10<br>419.10  |       |
|       | 81513                | Half Round - Black Leather                           |                   | 437.65            |       |
|       | _ 81514              | Half Round - White Leather                           |                   | 437.65            |       |
| Cube  |                      |                                                      |                   |                   |       |
|       | _ 8156               | Chocolate Brown                                      | . 93.20           | 121.15            |       |
|       | 8157                 | Blueberry                                            | . 93.20           | 121.15            |       |
|       | 8158                 | Russet                                               | . 93.20           | 121.15            |       |
|       | 8159                 | Raspberry                                            |                   | 121.15            |       |
|       | _ 81510              | Lemon                                                |                   | 121.15            |       |
|       | 81511                | Natural                                              |                   | 121.15            |       |
|       | _ 81512              | Black Leather                                        | . 93.20           | 121.15_           |       |
|       |                      | SEATING                                              |                   |                   |       |
| Chair | S                    | Pages 5 & 6                                          |                   |                   |       |
|       | _ 8104               | Cappuccino Chair                                     | 269 35            | 350.15            |       |
|       | _ 8105               | Stage Chair - Onyx                                   |                   | 200.35            |       |
|       | _ 8106               | Stage Chair - Camel                                  |                   | 200.35            |       |
|       | _ 8107               | Stage Chair - Beige                                  |                   | 200.35            |       |
|       | _ 8108               | Stage Chair - Red                                    | 154.10            | 200.35            |       |
|       | 8103                 | Tub Chair - Black                                    |                   | 437.65            |       |
|       | 810810               | Berlin Stack Chair-Black/White                       |                   | 119.40            |       |