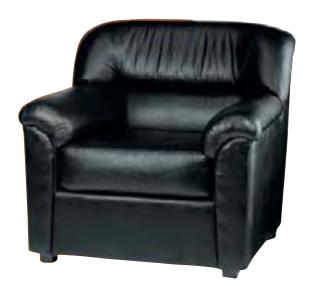

# Monday, May 13, 2009

RENTAL PRICE INCLUDES DELIVERY TO & REMOVAL FROM BOOTH.

| Qty   | Part #               | Description                                          | Discount<br>Price | Standard<br>Price | Total |
|-------|----------------------|------------------------------------------------------|-------------------|-------------------|-------|
|       |                      | SEATING<br>Pages 1 & 2                               |                   |                   |       |
| Lisbo | n Group              | - Black Leather                                      |                   |                   |       |
|       | 8302                 | Sofa                                                 | 612.45            | 796.20            |       |
|       | _ 8303               | Loveseat                                             |                   | 717.00            |       |
|       | _ 81011              | Chair                                                | 410.40            | 533.50            |       |
| Chair |                      | D 1 D1 1 11                                          | (74.0F            | 070 55            |       |
|       | 8102                 | Barcelona - Black Leather  Barcelona - White Leather |                   | 873.55            |       |
|       | _ 810816<br>ort Grou | p - Charcoal Leather                                 | 007.40            | 867.60            |       |
|       | _ 8308               | Loveseat                                             | 558 05            | 725.45            |       |
|       | 8109                 | Armless Chair                                        |                   | 412.35            |       |
|       | 81010                | Corner Chair                                         | 370.30            | 481.40            |       |
| South | n Beach C            | Group - Platinum Suede                               |                   |                   |       |
|       | _ 8301               | Sofa                                                 |                   | 698.50            |       |
|       | _ 8151               | Ottoman                                              | 234.35            | 304.65            |       |
|       |                      | ıp - Black                                           | 104.05            | / 20 FF           |       |
|       | _ 8306<br>8307       | SofaLoveseat                                         |                   | 629.55<br>692.40  |       |
|       | _ 0307               | SEATING                                              | 332.00            | 092.40            |       |
|       |                      | Pages 3 & 4                                          |                   |                   |       |
| Astro | Group -              | Beige Suede                                          |                   |                   |       |
|       | _ 83063              | Sofa                                                 | 566.20            | 736.05            |       |
|       | 810809               | Chair                                                | 380.25            | 494.35            |       |
|       | 82052                | Sydney Cocktail Table-Black                          |                   | 313.70            |       |
|       | 82054                | Sydney End Table-Black                               | 200.10            | 260.15            |       |
|       |                      | ue Suede                                             | 107.00            | (4( 05            |       |
|       | 8305                 | Sofa                                                 |                   | 646.35            |       |
|       | 81014                | Chair                                                |                   | 462.85            |       |
|       | _ 82022<br>_ 82023   | Inspiration TableInspiration End Table               |                   | 341.70<br>323.20  |       |
|       |                      | oup - Beige                                          | 240.00            | 323.20            |       |
|       | 83062                | Sofa                                                 | 508 50            | 661.05            |       |
|       | 810808               | Chair                                                |                   | 469.75            |       |
|       | _                    | p - Black                                            |                   |                   |       |
|       | _83064               | Sofa                                                 | 516.75            | 671.80            |       |
|       | 810812               | Chair                                                | 370.75            | 482.00            |       |
| Chair |                      |                                                      |                   |                   |       |
|       | _ 8101               | T-Vac - Translucent/Chrome                           |                   | 341.70            |       |
|       | 810819               | Globus Occasional - White                            | 317.25            | 412.45            |       |
| Otton | nans                 | Course Disable to the co                             | 250.05            | 22/ /5            |       |
|       | 8154                 | Square - Black Leather                               |                   | 336.65            |       |
|       | 8152                 | Square - White Leather<br>Bench - Black Leather      |                   | 336.65            |       |
|       | _ 8155<br>_ 8153     | Bench - White Leather                                |                   | 419.10<br>419.10  |       |
|       | 81513                | Half Round - Black Leather                           |                   | 437.65            |       |
|       | _ 81514              | Half Round - White Leather                           |                   | 437.65            |       |
| Cube  |                      |                                                      |                   |                   |       |
|       | _ 8156               | Chocolate Brown                                      | . 93.20           | 121.15            |       |
|       | 8157                 | Blueberry                                            | . 93.20           | 121.15            |       |
|       | 8158                 | Russet                                               | . 93.20           | 121.15            |       |
|       | 8159                 | Raspberry                                            |                   | 121.15            |       |
|       | _ 81510              | Lemon                                                |                   | 121.15            |       |
|       | 81511                | Natural                                              |                   | 121.15            |       |
|       | _ 81512              | Black Leather                                        | . 93.20           | 121.15_           |       |
|       |                      | SEATING                                              |                   |                   |       |
| Chair | S                    | Pages 5 & 6                                          |                   |                   |       |
|       | _ 8104               | Cappuccino Chair                                     | 269 35            | 350.15            |       |
|       | _ 8105               | Stage Chair - Onyx                                   |                   | 200.35            |       |
|       | _ 8106               | Stage Chair - Camel                                  |                   | 200.35            |       |
|       | _ 8107               | Stage Chair - Beige                                  |                   | 200.35            |       |
|       | _ 8108               | Stage Chair - Red                                    | 154.10            | 200.35            |       |
|       | 8103                 | Tub Chair - Black                                    |                   | 437.65            |       |
|       | 810810               | Berlin Stack Chair-Black/White                       |                   | 119.40            |       |